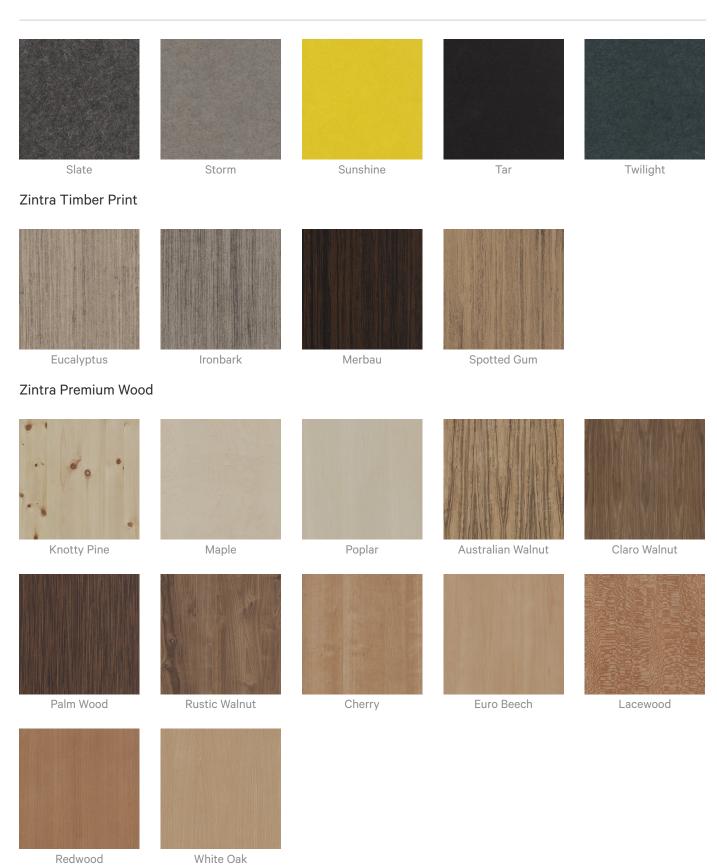

#### Color & Finish Options

#### Zintra 12mm Solid PET

Acoustic Panels

6 of 12

Zintra Premium Material

Acoustic Panels