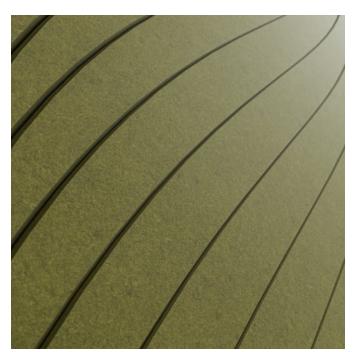

Acoustic Panels

Brand: Zintra

Collections: Etch Panel

Applications: Walls, Ceilings

Etch Panel Verge Detail - Olive

Etch Panel Verge Detail

Acoustic Panels

Zintra Etch pairs acoustic performance with sculptural detail. Verge's angled lines taper towards the edges, forming a central visual column that plays with depth, dimension and light for a bold architectural impact.

| <ul><li>✓ Acoustic</li><li>✓ Easy Install</li></ul> | ✓ Bleach Cleanable                                                                                                                                                                                                                                                                                                  | ✓ Easy Clean |
|-----------------------------------------------------|---------------------------------------------------------------------------------------------------------------------------------------------------------------------------------------------------------------------------------------------------------------------------------------------------------------------|--------------|
| Description                                         | Zintra Etch, where acoustic absorption meets dynamic 3D design. With a range of subtle textures, Zintra Etch brings cutting-edge aesthetics and acoustic functionality to your commercial, hospitality, or institutional interior.                                                                                  |              |
|                                                     | Discover the extensive selection of understated to statement Colours in Zintra Etch, allowing you to create a welcoming atmosphere while effectively managing sound. This cost-effective sound and design solution cultivates calming environments, promoting productivity and well-being.                          |              |
|                                                     | Zintra Etch seamlessly integrates with plain Zintra panels, offering versatility in design coordination.                                                                                                                                                                                                            |              |
|                                                     | Experience the benefits of Zintra Etch, including pattern matching with seamless hidden joins (excluding VJ Angle and Kaleido). The panel size enables join-free installations from floor to ceiling, making the fitting process effortless.                                                                        |              |
|                                                     | Verge showcases dynamic diagonal lines that subtly converge towards the edges, creating a sense of depth and architectural form. The shifting widths enhance the panel's dimensionality, evoking the feeling of a column or structural element adding both visual interest and acoustic clarity to any environment. |              |
|                                                     | Zintra Etch is available in 24 great designs                                                                                                                                                                                                                                                                        |              |
|                                                     | Billow   Craze   Cubix   Deviate   Demi   Imbue   Kaliedo   Lamella   Reed Bed   Sine  <br>Spectrum   Suffuse   Tesselate   Tetris   Topo   Torus   Troupe   Venn   Verge   Vino  <br>VJ Board Angle   VJ Board Narrow   VJ Board Wide   Volta                                                                      |              |
|                                                     | Our latest Zintra Etch explore a refined interplay of depth, width and assorted V-Cut angles – introducing sculptural dimension and fluid movement that shift with light and perspective.                                                                                                                           |              |
|                                                     | Not suitable as a free standing product.                                                                                                                                                                                                                                                                            |              |
| How to Specify                                      | 1. Select Design                                                                                                                                                                                                                                                                                                    |              |
|                                                     | 2. Select Zintra Colou                                                                                                                                                                                                                                                                                              |              |
| Composition                                         | Zintra Acoustic Panel - 95% Polyest                                                                                                                                                                                                                                                                                 | er + 5% PLA  |
|                                                     | 12mm (1/2") -Density 2.4 kg /m² 0.5 lb/ft134                                                                                                                                                                                                                                                                        |              |
| Fire Rating                                         | ASTM-E84 – Class A classification<br>AS ISO 9705 – 2003 – Group 1 classification<br>EN-13501 – B-s2-d0 classification                                                                                                                                                                                               |              |