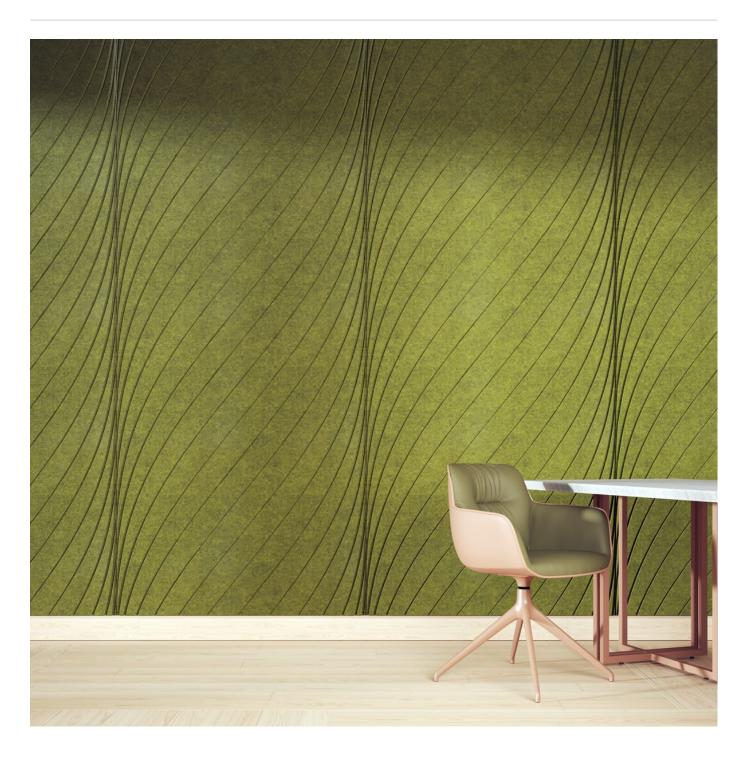

Acoustic Panels

Brand: Zintra

Collections: Etch Panel

Applications: Walls, Ceilings

Etch Panel Verge Detail - Olive

Etch Panel Verge Detail

Acoustic Panels

Zintra Etch pairs acoustic performance with sculptural detail. Verge's angled lines taper towards the edges, forming a central visual column that plays with depth, dimension and light for a bold architectural impact.