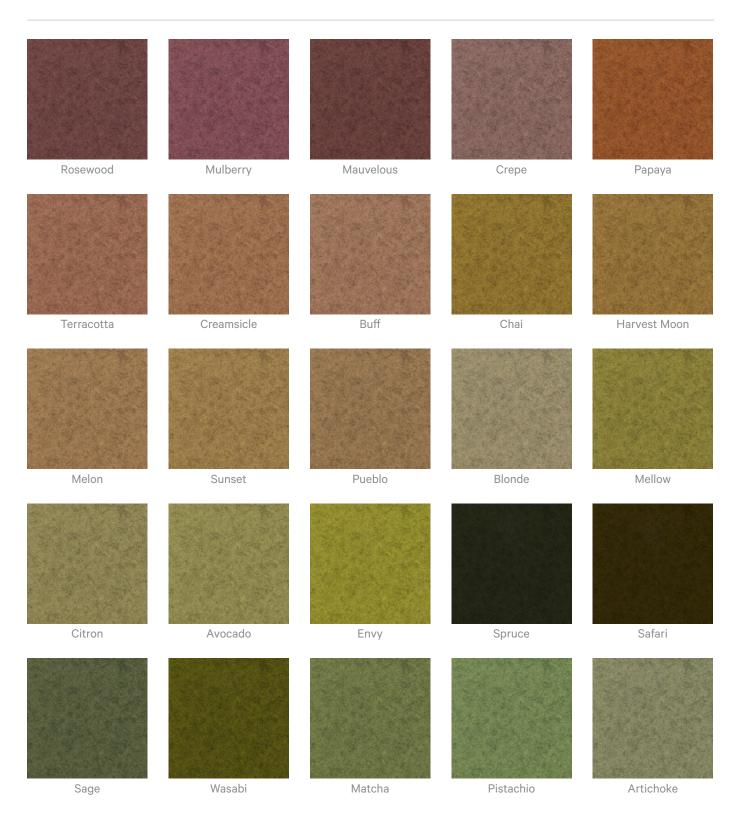

|  |
| Additional Comments       | Directly Mounted 0.45   With 2" (50mm) air gap 0.85   With 6" (152mm) air gap 0.90                                                                                                                                                                                                                                                                                                                                                                          |  |



#### Color & Finish Options

#### Zintra 12mm Solid PET







Acoustic Panels



6 of 12

Zintra Premium Material



Acoustic Panels



#### Zintra Print Art Studio Colours Pebble



7 of 12











Stone

#### Zintra Print Art Studio Colours Frost