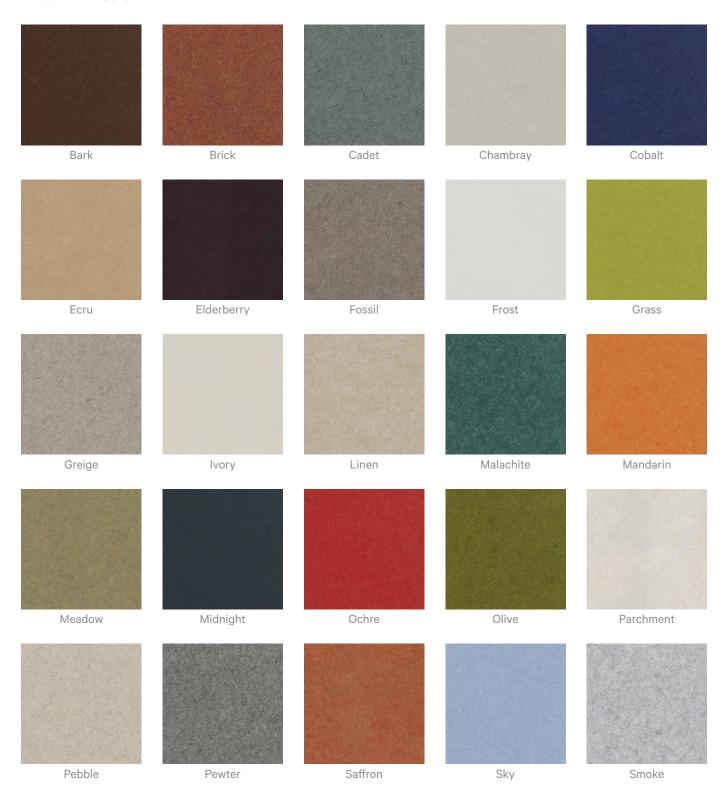

|  |
| Additional Comments       | Directly Mounted 0.45   With 2" (50mm) air gap 0.85   With 6" (152mm) air gap 0.90                                                                                                                                                                                                                                                                                                                                                                          |  |



#### Color & Finish Options

#### Zintra 12mm Solid PET







Acoustic Panels



6 of 12

Zintra Premium Material



Acoustic Panels



#### Zintra Print Art Studio Colours Pebble



7 of 12











Stone

#### Zintra Print Art Studio Colours Frost