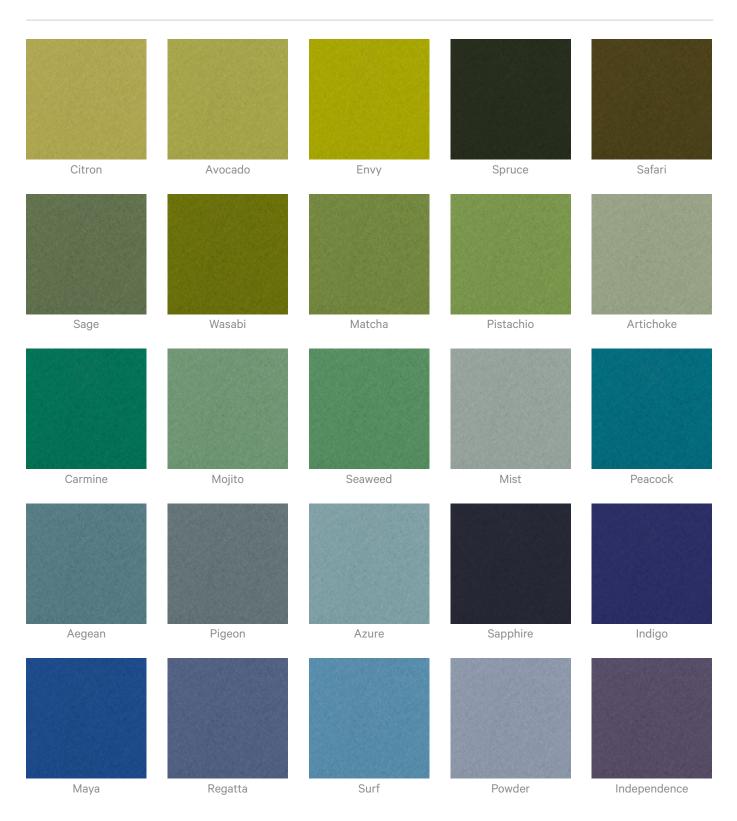

|  |
| Additional Comments       | Directly Mounted 0.45   With 2" (50mm) air gap 0.85   With 6" (152mm) air gap 0.90                                                                                                                                                                                                                                                                                                                                                                          |  |



#### Color & Finish Options

#### Zintra 12mm Solid PET







Acoustic Panels



6 of 12

Zintra Premium Material



Acoustic Panels



#### Zintra Print Art Studio Colours Pebble



7 of 12











Stone

#### Zintra Print Art Studio Colours Frost