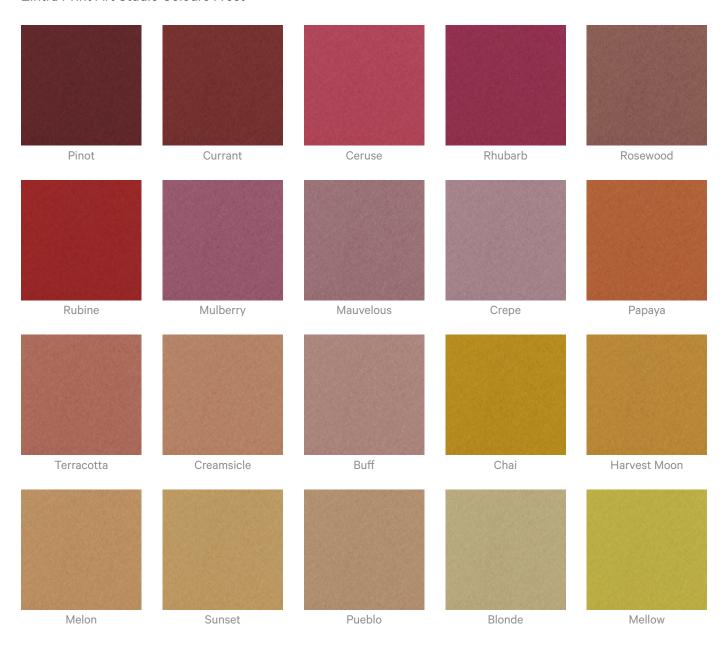

|  |
| Additional Comments       | Directly Mounted 0.45   With 2" (50mm) air gap 0.85   With 6" (152mm) air gap 0.90                                                                                                                                                                                                                                                                                                                                                                          |  |



#### Color & Finish Options

#### Zintra 12mm Solid PET







Acoustic Panels



6 of 12

Zintra Premium Material



Acoustic Panels



#### Zintra Print Art Studio Colours Pebble



7 of 12











Stone

#### Zintra Print Art Studio Colours Frost