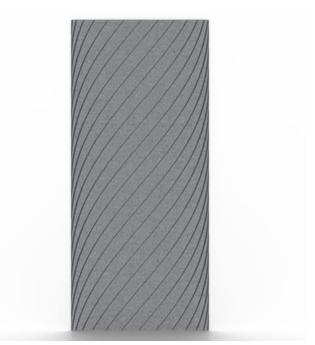

Acoustic Panels

Brand: Zintra

Collections: Etch Panel

Applications: Walls, Ceilings

Etch Panel Verge Detail - Olive

Etch Panel Verge Detail

Acoustic Panels

Zintra Etch pairs acoustic performance with sculptural detail. Verge's angled lines taper towards the edges, forming a central visual column that plays with depth, dimension and light for a bold architectural impact.

| <ul><li>✓ Acoustic</li><li>✓ Easy Install</li></ul> | ✓ Bleach Cleanable                                                                                                                                                                                                                                                                                                  | ✓ Easy Clean |
|-----------------------------------------------------|---------------------------------------------------------------------------------------------------------------------------------------------------------------------------------------------------------------------------------------------------------------------------------------------------------------------|--------------|
| Description                                         | Zintra Etch, where acoustic absorption meets dynamic 3D design. With a range of subtle textures, Zintra Etch brings cutting-edge aesthetics and acoustic functionality to your commercial, hospitality, or institutional interior.                                                                                  |              |
|                                                     | Discover the extensive selection of understated to statement Colours in Zintra Etch, allowing you to create a welcoming atmosphere while effectively managing sound. This cost-effective sound and design solution cultivates calming environments, promoting productivity and well-being.                          |              |
|                                                     | Zintra Etch seamlessly integrates with plain Zintra panels, offering versatility in design coordination.                                                                                                                                                                                                            |              |
|                                                     | Experience the benefits of Zintra Etch, including pattern matching with seamless hidden joins (excluding VJ Angle and Kaleido). The panel size enables join-free installations from floor to ceiling, making the fitting process effortless.                                                                        |              |
|                                                     | Verge showcases dynamic diagonal lines that subtly converge towards the edges, creating a sense of depth and architectural form. The shifting widths enhance the panel's dimensionality, evoking the feeling of a column or structural element adding both visual interest and acoustic clarity to any environment. |              |
|                                                     | Zintra Etch is available in 24 great designs                                                                                                                                                                                                                                                                        |              |
|                                                     | Billow   Craze   Cubix   Deviate   Demi   Imbue   Kaliedo   Lamella   Reed Bed   Sine  <br>Spectrum   Suffuse   Tesselate   Tetris   Topo   Torus   Troupe   Venn   Verge   Vino  <br>VJ Board Angle   VJ Board Narrow   VJ Board Wide   Volta                                                                      |              |
|                                                     | Our latest Zintra Etch explore a refined interplay of depth, width and assorted V-Cut angles – introducing sculptural dimension and fluid movement that shift with light and perspective.                                                                                                                           |              |
|                                                     | Not suitable as a free standing product.                                                                                                                                                                                                                                                                            |              |
| How to Specify                                      | 1. Select Design                                                                                                                                                                                                                                                                                                    |              |
|                                                     | 2. Select Zintra Colou                                                                                                                                                                                                                                                                                              |              |
| Composition                                         | Zintra Acoustic Panel - 95% Polyest                                                                                                                                                                                                                                                                                 | er + 5% PLA  |
|                                                     | 12mm (1/2") -Density 2.4 kg /m² 0.5 lb/ft134                                                                                                                                                                                                                                                                        |              |
| Fire Rating                                         | ASTM-E84 – Class A classification<br>AS ISO 9705 – 2003 – Group 1 classification<br>EN-13501 – B-s2-d0 classification                                                                                                                                                                                               |              |