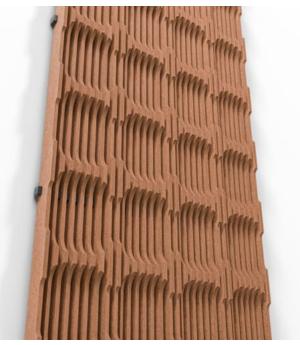

Baffle System Cove Lite Detail

Baffle Systems Direct Mounting Detail

Acoustic Baffles

Cove Baffle System is a prefabricated acoustic solution featuring 32 baffles with softly recessed rounded squares. Baffles press-fit into notched cross supports. Suspend from ceilings, mount to walls, or create seamless ceiling-to-wall transitions.

| <ul><li>✓ Acoustic</li><li>✓ Easy Install</li></ul> | ✓ Bleach Cleanable                                                                                                                                                                                                                                                                                                                                                                                     | ✓ Easy Clean                                                                                                                                                                                                                                       |  |  |
|-----------------------------------------------------|--------------------------------------------------------------------------------------------------------------------------------------------------------------------------------------------------------------------------------------------------------------------------------------------------------------------------------------------------------------------------------------------------------|----------------------------------------------------------------------------------------------------------------------------------------------------------------------------------------------------------------------------------------------------|--|--|
| Description                                         | Where architecture meets acoustic intent, Zintra Baffle Systems bring sculptural design to ceiling and wall applications. Flowing seamlessly from surface to structure, Zintra baffle designs transform noise control into a design feature—delivering bold, 3D forms that play with light, depth, and shadow.                                                                                         |                                                                                                                                                                                                                                                    |  |  |
|                                                     | Zintra Baffles are a prefabricated system that offer an innovative replacement to<br>traditional mineral fibre lay systems. Available in full and Lite variations, each<br>design includes 32 or 16 prefabricated baffles and ships with five 25mm notched<br>aluminium tubes in a sleek black powder coat finish—also available in 12 vivid<br>powder coat colors to complement any interior palette. |                                                                                                                                                                                                                                                    |  |  |
|                                                     |                                                                                                                                                                                                                                                                                                                                                                                                        | pers—they're architectural statements.<br>walls, or create ceiling-to-wall transitions for                                                                                                                                                         |  |  |
|                                                     | appearance of gentle circles. Evenly s                                                                                                                                                                                                                                                                                                                                                                 | sed, rounded square forms that echo the<br>spaced across the baffle span, these gentle<br>th and visual rhythm to overhead spaces.                                                                                                                 |  |  |
|                                                     | area to the room enhancing sound ab<br>and a wide selection of designs, finish<br>deliver flexible acoustic solutions idea                                                                                                                                                                                                                                                                             | ra's vertical blades present increased surface<br>sorption. Combined with ready-to-install ease<br>nes and print options. Zintra Baffle systems<br>al for large noisy spaces like education<br>ty venues, or public zones where atmosphere<br>ony. |  |  |
|                                                     | Available in 6 designs.                                                                                                                                                                                                                                                                                                                                                                                |                                                                                                                                                                                                                                                    |  |  |
|                                                     | Cove   Knotty   Live Edge   Stacked   S                                                                                                                                                                                                                                                                                                                                                                | Straight   Yin-Yang                                                                                                                                                                                                                                |  |  |
|                                                     | All designs also available in a Lite ver                                                                                                                                                                                                                                                                                                                                                               | sion.                                                                                                                                                                                                                                              |  |  |
| How to Specify                                      | 1. Select Design                                                                                                                                                                                                                                                                                                                                                                                       |                                                                                                                                                                                                                                                    |  |  |
|                                                     | 2. Select Zintra Colour                                                                                                                                                                                                                                                                                                                                                                                |                                                                                                                                                                                                                                                    |  |  |
| Composition                                         | Zintra Acoustic Panel - 95% Polyeste                                                                                                                                                                                                                                                                                                                                                                   | r + 5% PLA                                                                                                                                                                                                                                         |  |  |
|                                                     | 12mm (1/2") -Density 2.4 kg /m² 0.5 lb                                                                                                                                                                                                                                                                                                                                                                 | o/ft143                                                                                                                                                                                                                                            |  |  |