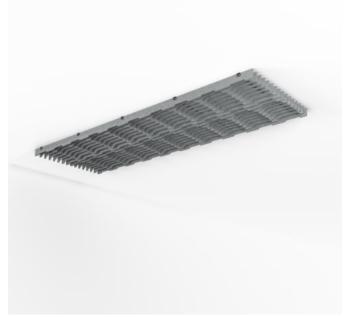

Baffle System Cove Lite Detail

Baffle Systems Direct Mounting Detail

Acoustic Baffles

Cove Baffle System is a prefabricated acoustic solution featuring 32 baffles with softly recessed rounded squares. Baffles press-fit into notched cross supports. Suspend from ceilings, mount to walls, or create seamless ceiling-to-wall transitions.

| <ul><li>✓ Acoustic</li><li>✓ Easy Install</li></ul> | ✓ Bleach Cleanable                                                                                                                                                                                                                                                                                                                                                                                     | ✓ Easy Clean                                                                                                                                                                                                                                       |  |  |
|-----------------------------------------------------|--------------------------------------------------------------------------------------------------------------------------------------------------------------------------------------------------------------------------------------------------------------------------------------------------------------------------------------------------------------------------------------------------------|----------------------------------------------------------------------------------------------------------------------------------------------------------------------------------------------------------------------------------------------------|--|--|
| Description                                         | Where architecture meets acoustic intent, Zintra Baffle Systems bring sculptural design to ceiling and wall applications. Flowing seamlessly from surface to structure, Zintra baffle designs transform noise control into a design feature—delivering bold, 3D forms that play with light, depth, and shadow.                                                                                         |                                                                                                                                                                                                                                                    |  |  |
|                                                     | Zintra Baffles are a prefabricated system that offer an innovative replacement to<br>traditional mineral fibre lay systems. Available in full and Lite variations, each<br>design includes 32 or 16 prefabricated baffles and ships with five 25mm notched<br>aluminium tubes in a sleek black powder coat finish—also available in 12 vivid<br>powder coat colors to complement any interior palette. |                                                                                                                                                                                                                                                    |  |  |
|                                                     |                                                                                                                                                                                                                                                                                                                                                                                                        | pers—they're architectural statements.<br>walls, or create ceiling-to-wall transitions for                                                                                                                                                         |  |  |
|                                                     | appearance of gentle circles. Evenly s                                                                                                                                                                                                                                                                                                                                                                 | sed, rounded square forms that echo the<br>spaced across the baffle span, these gentle<br>th and visual rhythm to overhead spaces.                                                                                                                 |  |  |
|                                                     | area to the room enhancing sound ab<br>and a wide selection of designs, finish<br>deliver flexible acoustic solutions idea                                                                                                                                                                                                                                                                             | ra's vertical blades present increased surface<br>sorption. Combined with ready-to-install ease<br>nes and print options. Zintra Baffle systems<br>al for large noisy spaces like education<br>ty venues, or public zones where atmosphere<br>ony. |  |  |
|                                                     | Available in 6 designs.                                                                                                                                                                                                                                                                                                                                                                                |                                                                                                                                                                                                                                                    |  |  |
|                                                     | Cove   Knotty   Live Edge   Stacked   S                                                                                                                                                                                                                                                                                                                                                                | Straight   Yin-Yang                                                                                                                                                                                                                                |  |  |
|                                                     | All designs also available in a Lite ver                                                                                                                                                                                                                                                                                                                                                               | sion.                                                                                                                                                                                                                                              |  |  |
| How to Specify                                      | 1. Select Design                                                                                                                                                                                                                                                                                                                                                                                       |                                                                                                                                                                                                                                                    |  |  |
|                                                     | 2. Select Zintra Colour                                                                                                                                                                                                                                                                                                                                                                                |                                                                                                                                                                                                                                                    |  |  |
| Composition                                         | Zintra Acoustic Panel - 95% Polyeste                                                                                                                                                                                                                                                                                                                                                                   | r + 5% PLA                                                                                                                                                                                                                                         |  |  |
|                                                     | 12mm (1/2") -Density 2.4 kg /m² 0.5 lb                                                                                                                                                                                                                                                                                                                                                                 | o/ft143                                                                                                                                                                                                                                            |  |  |