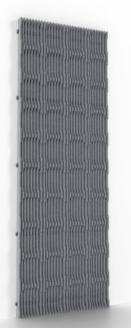

Baffle System Cove Lite Detail

Baffle Systems Direct Mounting Detail

Acoustic Baffles

Cove Baffle System is a prefabricated acoustic solution featuring 32 baffles with softly recessed rounded squares. Baffles press-fit into notched cross supports. Suspend from ceilings, mount to walls, or create seamless ceiling-to-wall transitions.

| <ul><li>✓ Acoustic</li><li>✓ Easy Install</li></ul> | ✓ Bleach Cleanable                                                                                                                                                                                                                                                                                                                                                                                     | ✓ Easy Clean                                                                                                                                                                                                                                       |  |  |
|-----------------------------------------------------|--------------------------------------------------------------------------------------------------------------------------------------------------------------------------------------------------------------------------------------------------------------------------------------------------------------------------------------------------------------------------------------------------------|----------------------------------------------------------------------------------------------------------------------------------------------------------------------------------------------------------------------------------------------------|--|--|
| Description                                         | Where architecture meets acoustic intent, Zintra Baffle Systems bring sculptural design to ceiling and wall applications. Flowing seamlessly from surface to structure, Zintra baffle designs transform noise control into a design feature—delivering bold, 3D forms that play with light, depth, and shadow.                                                                                         |                                                                                                                                                                                                                                                    |  |  |
|                                                     | Zintra Baffles are a prefabricated system that offer an innovative replacement to<br>traditional mineral fibre lay systems. Available in full and Lite variations, each<br>design includes 32 or 16 prefabricated baffles and ships with five 25mm notched<br>aluminium tubes in a sleek black powder coat finish—also available in 12 vivid<br>powder coat colors to complement any interior palette. |                                                                                                                                                                                                                                                    |  |  |
|                                                     |                                                                                                                                                                                                                                                                                                                                                                                                        | pers—they're architectural statements.<br>walls, or create ceiling-to-wall transitions for                                                                                                                                                         |  |  |
|                                                     | appearance of gentle circles. Evenly s                                                                                                                                                                                                                                                                                                                                                                 | sed, rounded square forms that echo the<br>spaced across the baffle span, these gentle<br>th and visual rhythm to overhead spaces.                                                                                                                 |  |  |
|                                                     | area to the room enhancing sound ab<br>and a wide selection of designs, finish<br>deliver flexible acoustic solutions idea                                                                                                                                                                                                                                                                             | ra's vertical blades present increased surface<br>sorption. Combined with ready-to-install ease<br>nes and print options. Zintra Baffle systems<br>al for large noisy spaces like education<br>ty venues, or public zones where atmosphere<br>ony. |  |  |
|                                                     | Available in 6 designs.                                                                                                                                                                                                                                                                                                                                                                                |                                                                                                                                                                                                                                                    |  |  |
|                                                     | Cove   Knotty   Live Edge   Stacked   S                                                                                                                                                                                                                                                                                                                                                                | Straight   Yin-Yang                                                                                                                                                                                                                                |  |  |
|                                                     | All designs also available in a Lite ver                                                                                                                                                                                                                                                                                                                                                               | sion.                                                                                                                                                                                                                                              |  |  |
| How to Specify                                      | 1. Select Design                                                                                                                                                                                                                                                                                                                                                                                       |                                                                                                                                                                                                                                                    |  |  |
|                                                     | 2. Select Zintra Colour                                                                                                                                                                                                                                                                                                                                                                                |                                                                                                                                                                                                                                                    |  |  |
| Composition                                         | Zintra Acoustic Panel - 95% Polyeste                                                                                                                                                                                                                                                                                                                                                                   | r + 5% PLA                                                                                                                                                                                                                                         |  |  |
|                                                     | 12mm (1/2") -Density 2.4 kg /m² 0.5 lb                                                                                                                                                                                                                                                                                                                                                                 | o/ft143                                                                                                                                                                                                                                            |  |  |