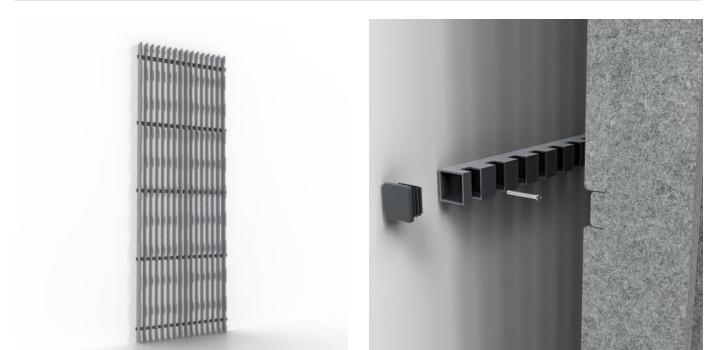

Baffle System Cove Lite Detail

Baffle Systems Direct Mounting Detail

Acoustic Baffles

Cove Baffle System is a prefabricated acoustic solution featuring 32 baffles with softly recessed rounded squares. Baffles press-fit into notched cross supports. Suspend from ceilings, mount to walls, or create seamless ceiling-to-wall transitions.

| <ul><li>✓ Acoustic</li><li>✓ Easy Install</li></ul> | ✓ Bleach Cleanable                                                                                                                                                                                                                                                                                                                                                                                     | ✓ Easy Clean                                                                                                                                                                                                                                       |  |  |
|-----------------------------------------------------|--------------------------------------------------------------------------------------------------------------------------------------------------------------------------------------------------------------------------------------------------------------------------------------------------------------------------------------------------------------------------------------------------------|----------------------------------------------------------------------------------------------------------------------------------------------------------------------------------------------------------------------------------------------------|--|--|
| Description                                         | Where architecture meets acoustic intent, Zintra Baffle Systems bring sculptural design to ceiling and wall applications. Flowing seamlessly from surface to structure, Zintra baffle designs transform noise control into a design feature—delivering bold, 3D forms that play with light, depth, and shadow.                                                                                         |                                                                                                                                                                                                                                                    |  |  |
|                                                     | Zintra Baffles are a prefabricated system that offer an innovative replacement to<br>traditional mineral fibre lay systems. Available in full and Lite variations, each<br>design includes 32 or 16 prefabricated baffles and ships with five 25mm notched<br>aluminium tubes in a sleek black powder coat finish—also available in 12 vivid<br>powder coat colors to complement any interior palette. |                                                                                                                                                                                                                                                    |  |  |
|                                                     |                                                                                                                                                                                                                                                                                                                                                                                                        | pers—they're architectural statements.<br>walls, or create ceiling-to-wall transitions for                                                                                                                                                         |  |  |
|                                                     | appearance of gentle circles. Evenly s                                                                                                                                                                                                                                                                                                                                                                 | sed, rounded square forms that echo the<br>spaced across the baffle span, these gentle<br>th and visual rhythm to overhead spaces.                                                                                                                 |  |  |
|                                                     | area to the room enhancing sound ab<br>and a wide selection of designs, finish<br>deliver flexible acoustic solutions idea                                                                                                                                                                                                                                                                             | ra's vertical blades present increased surface<br>sorption. Combined with ready-to-install ease<br>nes and print options. Zintra Baffle systems<br>al for large noisy spaces like education<br>ty venues, or public zones where atmosphere<br>ony. |  |  |
|                                                     | Available in 6 designs.                                                                                                                                                                                                                                                                                                                                                                                |                                                                                                                                                                                                                                                    |  |  |
|                                                     | Cove   Knotty   Live Edge   Stacked   S                                                                                                                                                                                                                                                                                                                                                                | Straight   Yin-Yang                                                                                                                                                                                                                                |  |  |
|                                                     | All designs also available in a Lite ver                                                                                                                                                                                                                                                                                                                                                               | sion.                                                                                                                                                                                                                                              |  |  |
| How to Specify                                      | 1. Select Design                                                                                                                                                                                                                                                                                                                                                                                       |                                                                                                                                                                                                                                                    |  |  |
|                                                     | 2. Select Zintra Colour                                                                                                                                                                                                                                                                                                                                                                                |                                                                                                                                                                                                                                                    |  |  |
| Composition                                         | Zintra Acoustic Panel - 95% Polyeste                                                                                                                                                                                                                                                                                                                                                                   | r + 5% PLA                                                                                                                                                                                                                                         |  |  |
|                                                     | 12mm (1/2") -Density 2.4 kg /m² 0.5 lb                                                                                                                                                                                                                                                                                                                                                                 | o/ft143                                                                                                                                                                                                                                            |  |  |