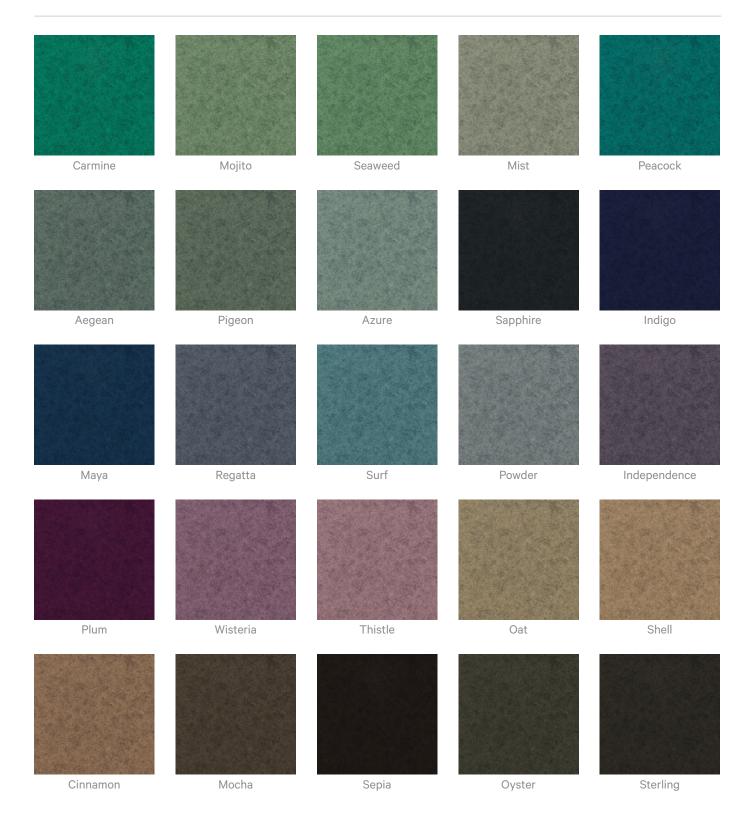

#### Zintra Print Art Studio Colours Frost

Acoustic Baffles

| Citron  | Avocado | Envy    | Spruce    | Safari       |
|---------|---------|---------|-----------|--------------|
|         |         |         |           |              |
| Sage    | Wasabi  | Matcha  | Pistachio | Artichoke    |
|         |         |         |           |              |
| Carmine | Mojito  | Seaweed | Mist      | Peacock      |
|         |         |         |           |              |
| Aegean  | Pigeon  | Azure   | Sapphire  | Indigo       |
|         |         |         |           |              |
| Maya    | Regatta | Surf    | Powder    | Independence |