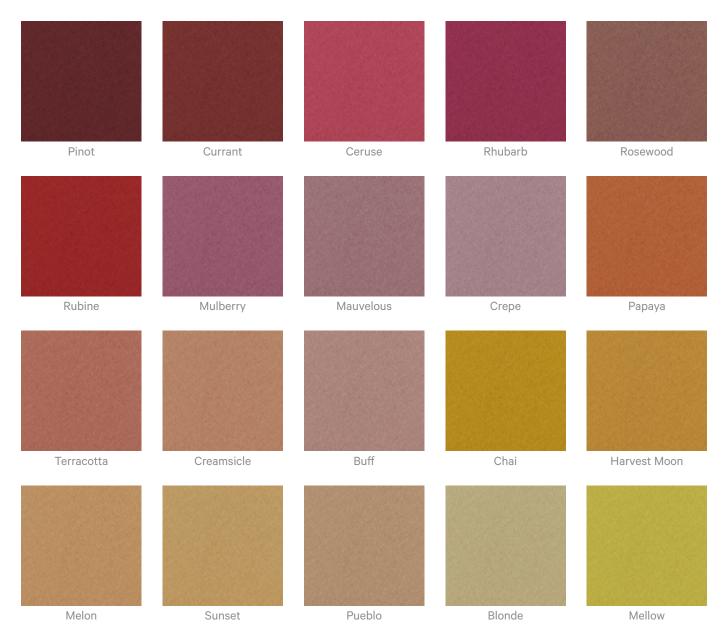

#### Color & Finish Options

#### Zintra 12mm Solid PET

Acoustic Baffles

| Slate<br>Zintra Timber Print      | Storm         | Sunshine | Tar               | Twilight     |
|-----------------------------------|---------------|----------|-------------------|--------------|
| Eucalyptus<br>Zintra Premium Wood | Ironbark      | Merbau   | Spotted Gum       |              |
| Knotty Pine                       | Maple         | Poplar   | Australian Walnut | Claro Walnut |
| Palm Wood                         | Rustic Walnut | Cherry   | Euro Beech        | Lacewood     |
| Redwood                           | White Oak     |          |                   |              |