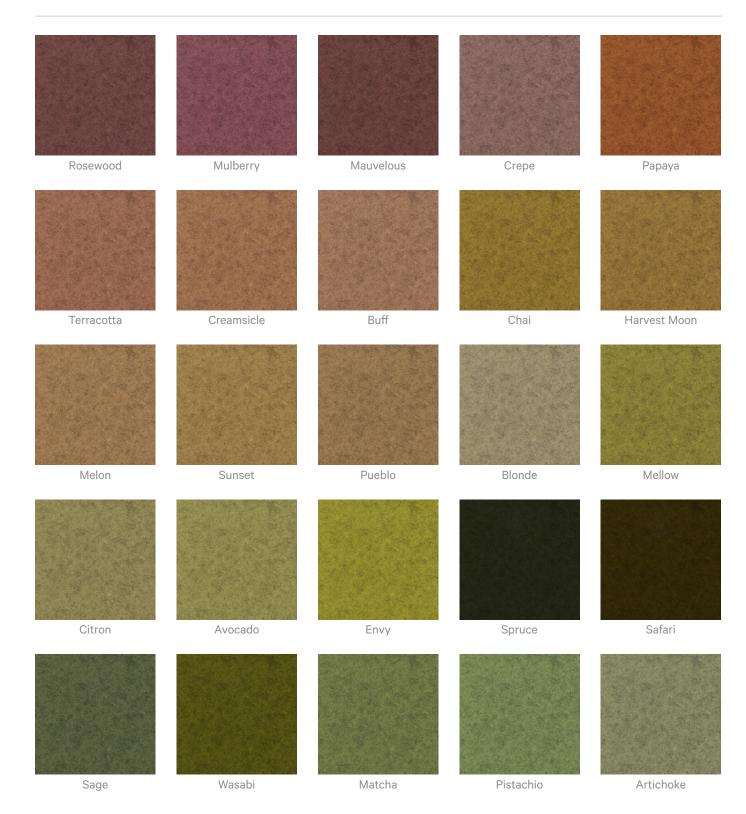

#### Zintra Print Art Studio Colours Frost

Acoustic Baffles

| Citron  | Avocado | Envy    | Spruce    | Safari       |
|---------|---------|---------|-----------|--------------|
|         |         |         |           |              |
| Sage    | Wasabi  | Matcha  | Pistachio | Artichoke    |
|         |         |         |           |              |
| Carmine | Mojito  | Seaweed | Mist      | Peacock      |
|         |         |         |           |              |
| Aegean  | Pigeon  | Azure   | Sapphire  | Indigo       |
|         |         |         |           |              |
| Maya    | Regatta | Surf    | Powder    | Independence |