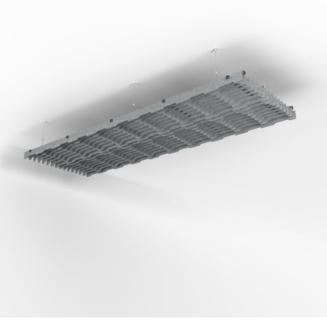

Acoustic Baffles

Brand: Zintra Collections: Baffle Systems Applications: Walls, Ceilings, Wall To Ceiling

+1 855 922 7377 hello@zintraacoustic.com zintraacoustic.com

Baffle System Cove Detail - Saffron

Baffle System Cove Detail - Saffron

Baffle System Cove Ceiling Detail

Baffle System Cove Suspension Detail

Baffle System Cove Detail

Baffle System Cove Lite Detail - Saffron

Baffle System Cove Lite Ceiling Detail

Baffle System Cove Lite Suspension Detail

Baffle System Cove Lite Detail

Baffle Systems Direct Mounting Detail

Acoustic Baffles

Cove Baffle System is a prefabricated acoustic solution featuring 32 baffles with softly recessed rounded squares. Baffles press-fit into notched cross supports. Suspend from ceilings, mount to walls, or create seamless ceiling-to-wall transitions.