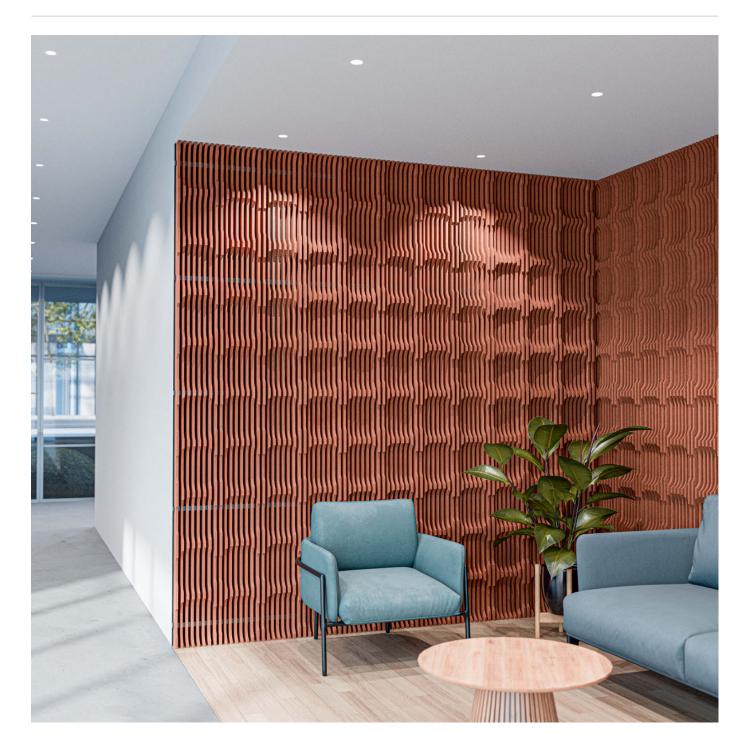

Baffle System Cove Lite Detail

Baffle Systems Direct Mounting Detail

Acoustic Baffles

Cove Baffle System is a prefabricated acoustic solution featuring 32 baffles with softly recessed rounded squares. Baffles press-fit into notched cross supports. Suspend from ceilings, mount to walls, or create seamless ceiling-to-wall transitions.

| <ul><li>✓ Acoustic</li><li>✓ Easy Install</li></ul> | ✓ Bleach Cleanable                                                                                                                                                                                                                                                                                                                                                                                     | ✓ Easy Clean                                                                                                                                                                                                                                       |  |  |
|-----------------------------------------------------|--------------------------------------------------------------------------------------------------------------------------------------------------------------------------------------------------------------------------------------------------------------------------------------------------------------------------------------------------------------------------------------------------------|----------------------------------------------------------------------------------------------------------------------------------------------------------------------------------------------------------------------------------------------------|--|--|
| Description                                         | Where architecture meets acoustic intent, Zintra Baffle Systems bring sculptural design to ceiling and wall applications. Flowing seamlessly from surface to structure, Zintra baffle designs transform noise control into a design feature—delivering bold, 3D forms that play with light, depth, and shadow.                                                                                         |                                                                                                                                                                                                                                                    |  |  |
|                                                     | Zintra Baffles are a prefabricated system that offer an innovative replacement to<br>traditional mineral fibre lay systems. Available in full and Lite variations, each<br>design includes 32 or 16 prefabricated baffles and ships with five 25mm notched<br>aluminium tubes in a sleek black powder coat finish—also available in 12 vivid<br>powder coat colors to complement any interior palette. |                                                                                                                                                                                                                                                    |  |  |
|                                                     |                                                                                                                                                                                                                                                                                                                                                                                                        | pers—they're architectural statements.<br>walls, or create ceiling-to-wall transitions for                                                                                                                                                         |  |  |
|                                                     | appearance of gentle circles. Evenly s                                                                                                                                                                                                                                                                                                                                                                 | sed, rounded square forms that echo the<br>spaced across the baffle span, these gentle<br>th and visual rhythm to overhead spaces.                                                                                                                 |  |  |
|                                                     | area to the room enhancing sound ab<br>and a wide selection of designs, finish<br>deliver flexible acoustic solutions idea                                                                                                                                                                                                                                                                             | ra's vertical blades present increased surface<br>sorption. Combined with ready-to-install ease<br>nes and print options. Zintra Baffle systems<br>al for large noisy spaces like education<br>ty venues, or public zones where atmosphere<br>ony. |  |  |
|                                                     | Available in 6 designs.                                                                                                                                                                                                                                                                                                                                                                                |                                                                                                                                                                                                                                                    |  |  |
|                                                     | Cove   Knotty   Live Edge   Stacked   S                                                                                                                                                                                                                                                                                                                                                                | Straight   Yin-Yang                                                                                                                                                                                                                                |  |  |
|                                                     | All designs also available in a Lite ver                                                                                                                                                                                                                                                                                                                                                               | sion.                                                                                                                                                                                                                                              |  |  |
| How to Specify                                      | 1. Select Design                                                                                                                                                                                                                                                                                                                                                                                       |                                                                                                                                                                                                                                                    |  |  |
|                                                     | 2. Select Zintra Colour                                                                                                                                                                                                                                                                                                                                                                                |                                                                                                                                                                                                                                                    |  |  |
| Composition                                         | Zintra Acoustic Panel - 95% Polyeste                                                                                                                                                                                                                                                                                                                                                                   | r + 5% PLA                                                                                                                                                                                                                                         |  |  |
|                                                     | 12mm (1/2") -Density 2.4 kg /m² 0.5 lb                                                                                                                                                                                                                                                                                                                                                                 | o/ft143                                                                                                                                                                                                                                            |  |  |