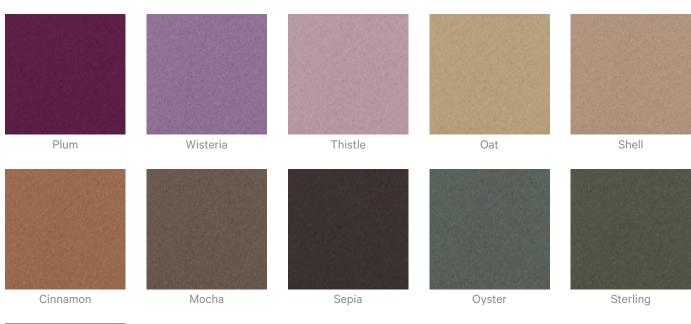

#### Color & Finish Options

#### Zintra 12mm Solid PET

Acoustic Baffles

| Slate<br>Zintra Timber Print      | Storm         | Sunshine | Tar               | Twilight     |
|-----------------------------------|---------------|----------|-------------------|--------------|
| Eucalyptus<br>Zintra Premium Wood | Ironbark      | Merbau   | Spotted Gum       |              |
| Knotty Pine                       | Maple         | Poplar   | Australian Walnut | Claro Walnut |
| Palm Wood                         | Rustic Walnut | Cherry   | Euro Beech        | Lacewood     |
| Redwood                           | White Oak     |          |                   |              |