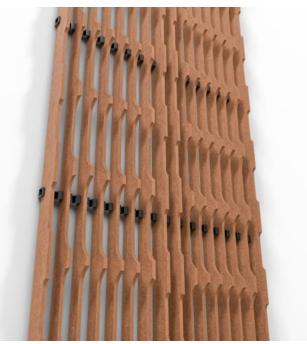

Baffle System Cove Lite Detail

Baffle Systems Direct Mounting Detail

Acoustic Baffles

Cove Baffle System is a prefabricated acoustic solution featuring 32 baffles with softly recessed rounded squares. Baffles press-fit into notched cross supports. Suspend from ceilings, mount to walls, or create seamless ceiling-to-wall transitions.

| <ul><li>✓ Acoustic</li><li>✓ Easy Install</li></ul> | ✓ Bleach Cleanable                                                                                                                                                                                                                                                                                                                                                                                     | ✓ Easy Clean                                                                                                                                                                                                                                       |  |  |
|-----------------------------------------------------|--------------------------------------------------------------------------------------------------------------------------------------------------------------------------------------------------------------------------------------------------------------------------------------------------------------------------------------------------------------------------------------------------------|----------------------------------------------------------------------------------------------------------------------------------------------------------------------------------------------------------------------------------------------------|--|--|
| Description                                         | Where architecture meets acoustic intent, Zintra Baffle Systems bring sculptural design to ceiling and wall applications. Flowing seamlessly from surface to structure, Zintra baffle designs transform noise control into a design feature—delivering bold, 3D forms that play with light, depth, and shadow.                                                                                         |                                                                                                                                                                                                                                                    |  |  |
|                                                     | Zintra Baffles are a prefabricated system that offer an innovative replacement to<br>traditional mineral fibre lay systems. Available in full and Lite variations, each<br>design includes 32 or 16 prefabricated baffles and ships with five 25mm notched<br>aluminium tubes in a sleek black powder coat finish—also available in 12 vivid<br>powder coat colors to complement any interior palette. |                                                                                                                                                                                                                                                    |  |  |
|                                                     |                                                                                                                                                                                                                                                                                                                                                                                                        | pers—they're architectural statements.<br>walls, or create ceiling-to-wall transitions for                                                                                                                                                         |  |  |
|                                                     | appearance of gentle circles. Evenly s                                                                                                                                                                                                                                                                                                                                                                 | sed, rounded square forms that echo the<br>spaced across the baffle span, these gentle<br>th and visual rhythm to overhead spaces.                                                                                                                 |  |  |
|                                                     | area to the room enhancing sound ab<br>and a wide selection of designs, finish<br>deliver flexible acoustic solutions idea                                                                                                                                                                                                                                                                             | ra's vertical blades present increased surface<br>sorption. Combined with ready-to-install ease<br>nes and print options. Zintra Baffle systems<br>al for large noisy spaces like education<br>ty venues, or public zones where atmosphere<br>ony. |  |  |
|                                                     | Available in 6 designs.                                                                                                                                                                                                                                                                                                                                                                                |                                                                                                                                                                                                                                                    |  |  |
|                                                     | Cove   Knotty   Live Edge   Stacked   S                                                                                                                                                                                                                                                                                                                                                                | Straight   Yin-Yang                                                                                                                                                                                                                                |  |  |
|                                                     | All designs also available in a Lite ver                                                                                                                                                                                                                                                                                                                                                               | sion.                                                                                                                                                                                                                                              |  |  |
| How to Specify                                      | 1. Select Design                                                                                                                                                                                                                                                                                                                                                                                       |                                                                                                                                                                                                                                                    |  |  |
|                                                     | 2. Select Zintra Colour                                                                                                                                                                                                                                                                                                                                                                                |                                                                                                                                                                                                                                                    |  |  |
| Composition                                         | Zintra Acoustic Panel - 95% Polyeste                                                                                                                                                                                                                                                                                                                                                                   | r + 5% PLA                                                                                                                                                                                                                                         |  |  |
|                                                     | 12mm (1/2") -Density 2.4 kg /m² 0.5 lb                                                                                                                                                                                                                                                                                                                                                                 | o/ft143                                                                                                                                                                                                                                            |  |  |