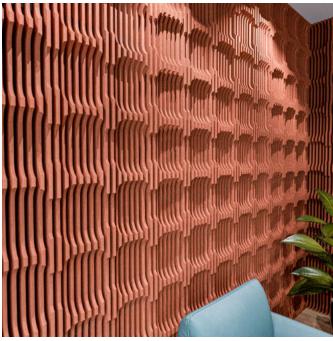

Baffle System Cove Lite Detail

Baffle Systems Direct Mounting Detail

Acoustic Baffles

Cove Baffle System is a prefabricated acoustic solution featuring 32 baffles with softly recessed rounded squares. Baffles press-fit into notched cross supports. Suspend from ceilings, mount to walls, or create seamless ceiling-to-wall transitions.

| <ul><li>✓ Acoustic</li><li>✓ Easy Install</li></ul> | ✓ Bleach Cleanable                                                                                                                                                                                                                                                                                                                                                                                     | ✓ Easy Clean                                                                                                                                                                                                                                       |  |  |
|-----------------------------------------------------|--------------------------------------------------------------------------------------------------------------------------------------------------------------------------------------------------------------------------------------------------------------------------------------------------------------------------------------------------------------------------------------------------------|----------------------------------------------------------------------------------------------------------------------------------------------------------------------------------------------------------------------------------------------------|--|--|
| Description                                         | Where architecture meets acoustic intent, Zintra Baffle Systems bring sculptural design to ceiling and wall applications. Flowing seamlessly from surface to structure, Zintra baffle designs transform noise control into a design feature—delivering bold, 3D forms that play with light, depth, and shadow.                                                                                         |                                                                                                                                                                                                                                                    |  |  |
|                                                     | Zintra Baffles are a prefabricated system that offer an innovative replacement to<br>traditional mineral fibre lay systems. Available in full and Lite variations, each<br>design includes 32 or 16 prefabricated baffles and ships with five 25mm notched<br>aluminium tubes in a sleek black powder coat finish—also available in 12 vivid<br>powder coat colors to complement any interior palette. |                                                                                                                                                                                                                                                    |  |  |
|                                                     |                                                                                                                                                                                                                                                                                                                                                                                                        | pers—they're architectural statements.<br>walls, or create ceiling-to-wall transitions for                                                                                                                                                         |  |  |
|                                                     | appearance of gentle circles. Evenly s                                                                                                                                                                                                                                                                                                                                                                 | sed, rounded square forms that echo the<br>spaced across the baffle span, these gentle<br>th and visual rhythm to overhead spaces.                                                                                                                 |  |  |
|                                                     | area to the room enhancing sound ab<br>and a wide selection of designs, finish<br>deliver flexible acoustic solutions idea                                                                                                                                                                                                                                                                             | ra's vertical blades present increased surface<br>sorption. Combined with ready-to-install ease<br>nes and print options. Zintra Baffle systems<br>al for large noisy spaces like education<br>ty venues, or public zones where atmosphere<br>ony. |  |  |
|                                                     | Available in 6 designs.                                                                                                                                                                                                                                                                                                                                                                                |                                                                                                                                                                                                                                                    |  |  |
|                                                     | Cove   Knotty   Live Edge   Stacked   S                                                                                                                                                                                                                                                                                                                                                                | Straight   Yin-Yang                                                                                                                                                                                                                                |  |  |
|                                                     | All designs also available in a Lite ver                                                                                                                                                                                                                                                                                                                                                               | sion.                                                                                                                                                                                                                                              |  |  |
| How to Specify                                      | 1. Select Design                                                                                                                                                                                                                                                                                                                                                                                       |                                                                                                                                                                                                                                                    |  |  |
|                                                     | 2. Select Zintra Colour                                                                                                                                                                                                                                                                                                                                                                                |                                                                                                                                                                                                                                                    |  |  |
| Composition                                         | Zintra Acoustic Panel - 95% Polyeste                                                                                                                                                                                                                                                                                                                                                                   | r + 5% PLA                                                                                                                                                                                                                                         |  |  |
|                                                     | 12mm (1/2") -Density 2.4 kg /m² 0.5 lb                                                                                                                                                                                                                                                                                                                                                                 | o/ft143                                                                                                                                                                                                                                            |  |  |