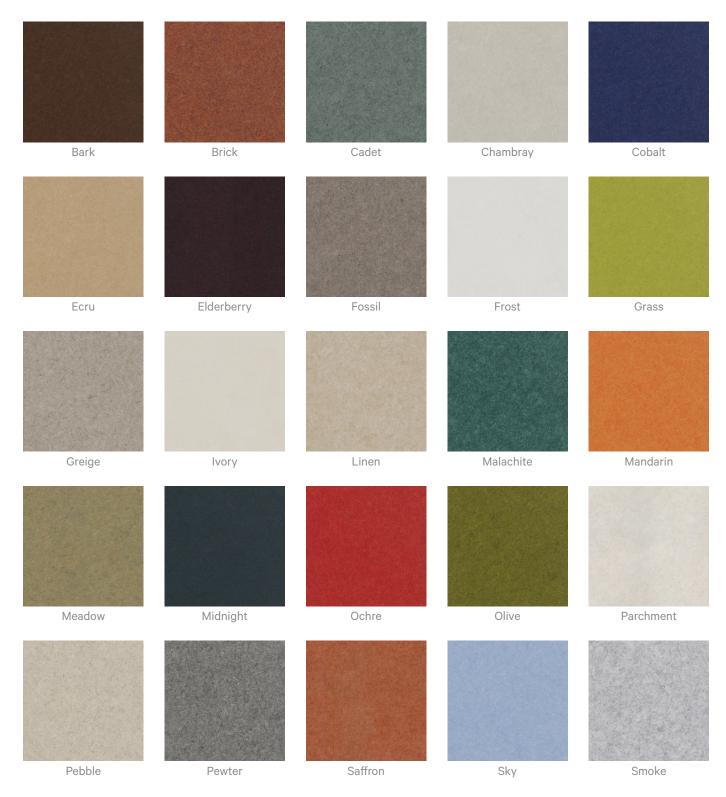

#### Color & Finish Options

#### Zintra 12mm Solid PET

Acoustic Baffles

| Slate<br>Zintra Timber Print      | Storm         | Sunshine | Tar               | Twilight     |
|-----------------------------------|---------------|----------|-------------------|--------------|
| Eucalyptus<br>Zintra Premium Wood | Ironbark      | Merbau   | Spotted Gum       |              |
| Knotty Pine                       | Maple         | Poplar   | Australian Walnut | Claro Walnut |
| Palm Wood                         | Rustic Walnut | Cherry   | Euro Beech        | Lacewood     |
| Redwood                           | White Oak     |          |                   |              |