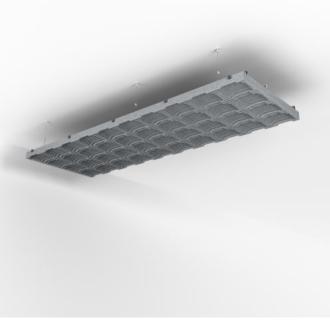

Baffle System Cove Lite Detail

Baffle Systems Direct Mounting Detail

Acoustic Baffles

Cove Baffle System is a prefabricated acoustic solution featuring 32 baffles with softly recessed rounded squares. Baffles press-fit into notched cross supports. Suspend from ceilings, mount to walls, or create seamless ceiling-to-wall transitions.

| <ul><li>✓ Acoustic</li><li>✓ Easy Install</li></ul> | ✓ Bleach Cleanable                                                                                                                                                                                                                                                                                                                                                                                     | ✓ Easy Clean                                                                                                                                                                                                                                       |  |  |
|-----------------------------------------------------|--------------------------------------------------------------------------------------------------------------------------------------------------------------------------------------------------------------------------------------------------------------------------------------------------------------------------------------------------------------------------------------------------------|----------------------------------------------------------------------------------------------------------------------------------------------------------------------------------------------------------------------------------------------------|--|--|
| Description                                         | Where architecture meets acoustic intent, Zintra Baffle Systems bring sculptural design to ceiling and wall applications. Flowing seamlessly from surface to structure, Zintra baffle designs transform noise control into a design feature—delivering bold, 3D forms that play with light, depth, and shadow.                                                                                         |                                                                                                                                                                                                                                                    |  |  |
|                                                     | Zintra Baffles are a prefabricated system that offer an innovative replacement to<br>traditional mineral fibre lay systems. Available in full and Lite variations, each<br>design includes 32 or 16 prefabricated baffles and ships with five 25mm notched<br>aluminium tubes in a sleek black powder coat finish—also available in 12 vivid<br>powder coat colors to complement any interior palette. |                                                                                                                                                                                                                                                    |  |  |
|                                                     |                                                                                                                                                                                                                                                                                                                                                                                                        | pers—they're architectural statements.<br>walls, or create ceiling-to-wall transitions for                                                                                                                                                         |  |  |
|                                                     | appearance of gentle circles. Evenly s                                                                                                                                                                                                                                                                                                                                                                 | sed, rounded square forms that echo the<br>spaced across the baffle span, these gentle<br>th and visual rhythm to overhead spaces.                                                                                                                 |  |  |
|                                                     | area to the room enhancing sound ab<br>and a wide selection of designs, finish<br>deliver flexible acoustic solutions idea                                                                                                                                                                                                                                                                             | ra's vertical blades present increased surface<br>sorption. Combined with ready-to-install ease<br>nes and print options. Zintra Baffle systems<br>al for large noisy spaces like education<br>ty venues, or public zones where atmosphere<br>ony. |  |  |
|                                                     | Available in 6 designs.                                                                                                                                                                                                                                                                                                                                                                                |                                                                                                                                                                                                                                                    |  |  |
|                                                     | Cove   Knotty   Live Edge   Stacked   S                                                                                                                                                                                                                                                                                                                                                                | Straight   Yin-Yang                                                                                                                                                                                                                                |  |  |
|                                                     | All designs also available in a Lite ver                                                                                                                                                                                                                                                                                                                                                               | sion.                                                                                                                                                                                                                                              |  |  |
| How to Specify                                      | 1. Select Design                                                                                                                                                                                                                                                                                                                                                                                       |                                                                                                                                                                                                                                                    |  |  |
|                                                     | 2. Select Zintra Colour                                                                                                                                                                                                                                                                                                                                                                                |                                                                                                                                                                                                                                                    |  |  |
| Composition                                         | Zintra Acoustic Panel - 95% Polyeste                                                                                                                                                                                                                                                                                                                                                                   | r + 5% PLA                                                                                                                                                                                                                                         |  |  |
|                                                     | 12mm (1/2") -Density 2.4 kg /m² 0.5 lb                                                                                                                                                                                                                                                                                                                                                                 | o/ft143                                                                                                                                                                                                                                            |  |  |