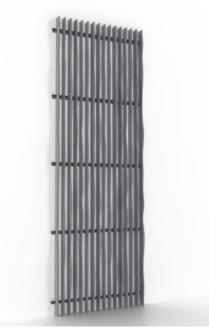

Live Edge Baffle System delivers 32 prefabricated baffles with flowing, organic silhouettes and tapered forms. Baffles press-fit securely into notched cross supports. Suspend from ceilings, mount to walls, or transition across both for a cohesive design.

| <ul><li>✓ Acoustic</li><li>✓ Easy Install</li></ul> | ✓ Bleach Cleanable                                                                                                                                                                                                                                                                                                                                                                                                                                                             | ✓ Easy Clean                                                                         |  |  |  |
|-----------------------------------------------------|--------------------------------------------------------------------------------------------------------------------------------------------------------------------------------------------------------------------------------------------------------------------------------------------------------------------------------------------------------------------------------------------------------------------------------------------------------------------------------|--------------------------------------------------------------------------------------|--|--|--|
| Description                                         | Where architecture meets acoustic intent, Zintra Baffle Systems bring sculptural design to ceiling and wall applications. Flowing seamlessly from surface to structure, Zintra baffle designs transform noise control into a design feature—delivering bold, 3D forms that play with light, depth, and shadow.                                                                                                                                                                 |                                                                                      |  |  |  |
|                                                     | Zintra Baffles are a prefabricated system that offer an innovative replacement to<br>traditional mineral fibre lay systems. Available in full and Lite variations, each<br>design includes 32 or 16 prefabricated baffles and ships with five 25mm notched<br>aluminium tubes in a sleek black powder coat finish—also available in 12 vivid<br>powder coat colors to complement any interior palette.                                                                         |                                                                                      |  |  |  |
|                                                     | Zintra Baffles aren't just sound absorbers<br>Suspend them from ceilings, mount to wa<br>continuous visual impact.                                                                                                                                                                                                                                                                                                                                                             | —they're architectural statements.<br>Ils, or create ceiling-to-wall transitions for |  |  |  |
|                                                     | <b>Live Edge</b> embraces an fluid, organic contours inspired by raw timber. With both the edge and baffle lengths gently tapered, it delivers a soft sculptural presence— bringing movement, warmth, and acoustic refinement.                                                                                                                                                                                                                                                 |                                                                                      |  |  |  |
|                                                     | With superior NRC performance, Zintra's vertical baffles present increased surface<br>area to the room enhancing sound absorption. Combined with ready-to-install ease<br>and a wide selection of designs, finishes and print options. Zintra Baffle systems<br>deliver flexible acoustic solutions ideal for large noisy spaces like education<br>settings, commercial offices, hospitality venues, or public zones where atmosphere<br>and performance must work in harmony. |                                                                                      |  |  |  |
|                                                     | Available in 6 designs.                                                                                                                                                                                                                                                                                                                                                                                                                                                        |                                                                                      |  |  |  |
|                                                     | Cove   Knotty   Live Edge   Stacked   Strai                                                                                                                                                                                                                                                                                                                                                                                                                                    | ght   Yin-Yang                                                                       |  |  |  |
|                                                     | All designs also available in a Lite version                                                                                                                                                                                                                                                                                                                                                                                                                                   |                                                                                      |  |  |  |
| How to Specify                                      | 1. Select Design                                                                                                                                                                                                                                                                                                                                                                                                                                                               |                                                                                      |  |  |  |
|                                                     | 2. Select Zintra Colour                                                                                                                                                                                                                                                                                                                                                                                                                                                        |                                                                                      |  |  |  |
| Composition                                         | Zintra Acoustic Panel - 95% Polyester + 5                                                                                                                                                                                                                                                                                                                                                                                                                                      | 5% PLA                                                                               |  |  |  |
|                                                     | 12mm (1/2") -Density 2.4 kg /m² 0.5 lb/ft1                                                                                                                                                                                                                                                                                                                                                                                                                                     | 43                                                                                   |  |  |  |