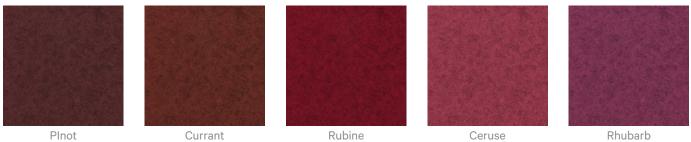

### Zintra Print Art Studio Colours Frost

Acoustic Baffles

| Citron  | Avocado | Envy    | Spruce    | Safari       |
|---------|---------|---------|-----------|--------------|
|         |         |         |           |              |
| Sage    | Wasabi  | Matcha  | Pistachio | Artichoke    |
|         |         |         |           |              |
| Carmine | Mojito  | Seaweed | Mist      | Peacock      |
|         |         |         |           |              |
| Aegean  | Pigeon  | Azure   | Sapphire  | Indigo       |
|         |         |         |           |              |
| Maya    | Regatta | Surf    | Powder    | Independence |