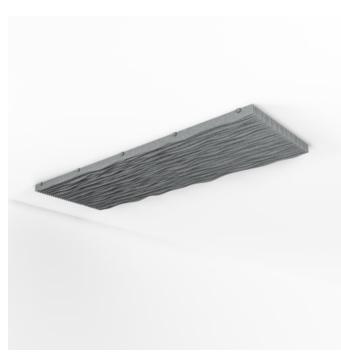

Live Edge Baffle System delivers 32 prefabricated baffles with flowing, organic silhouettes and tapered forms. Baffles press-fit securely into notched cross supports. Suspend from ceilings, mount to walls, or transition across both for a cohesive design.

| <ul><li>✓ Acoustic</li><li>✓ Easy Install</li></ul> | ✓ Bleach Cleanable                                                                                                                                                                                                                                                                                                                                                                                                                                                             | ✓ Easy Clean                                                                         |  |  |  |
|-----------------------------------------------------|--------------------------------------------------------------------------------------------------------------------------------------------------------------------------------------------------------------------------------------------------------------------------------------------------------------------------------------------------------------------------------------------------------------------------------------------------------------------------------|--------------------------------------------------------------------------------------|--|--|--|
| Description                                         | Where architecture meets acoustic intent, Zintra Baffle Systems bring sculptural design to ceiling and wall applications. Flowing seamlessly from surface to structure, Zintra baffle designs transform noise control into a design feature—delivering bold, 3D forms that play with light, depth, and shadow.                                                                                                                                                                 |                                                                                      |  |  |  |
|                                                     | Zintra Baffles are a prefabricated system that offer an innovative replacement to<br>traditional mineral fibre lay systems. Available in full and Lite variations, each<br>design includes 32 or 16 prefabricated baffles and ships with five 25mm notched<br>aluminium tubes in a sleek black powder coat finish—also available in 12 vivid<br>powder coat colors to complement any interior palette.                                                                         |                                                                                      |  |  |  |
|                                                     | Zintra Baffles aren't just sound absorbers<br>Suspend them from ceilings, mount to wa<br>continuous visual impact.                                                                                                                                                                                                                                                                                                                                                             | —they're architectural statements.<br>Ils, or create ceiling-to-wall transitions for |  |  |  |
|                                                     | <b>Live Edge</b> embraces an fluid, organic contours inspired by raw timber. With both the edge and baffle lengths gently tapered, it delivers a soft sculptural presence— bringing movement, warmth, and acoustic refinement.                                                                                                                                                                                                                                                 |                                                                                      |  |  |  |
|                                                     | With superior NRC performance, Zintra's vertical baffles present increased surface<br>area to the room enhancing sound absorption. Combined with ready-to-install ease<br>and a wide selection of designs, finishes and print options. Zintra Baffle systems<br>deliver flexible acoustic solutions ideal for large noisy spaces like education<br>settings, commercial offices, hospitality venues, or public zones where atmosphere<br>and performance must work in harmony. |                                                                                      |  |  |  |
|                                                     | Available in 6 designs.                                                                                                                                                                                                                                                                                                                                                                                                                                                        |                                                                                      |  |  |  |
|                                                     | Cove   Knotty   Live Edge   Stacked   Strai                                                                                                                                                                                                                                                                                                                                                                                                                                    | ght   Yin-Yang                                                                       |  |  |  |
|                                                     | All designs also available in a Lite version                                                                                                                                                                                                                                                                                                                                                                                                                                   |                                                                                      |  |  |  |
| How to Specify                                      | 1. Select Design                                                                                                                                                                                                                                                                                                                                                                                                                                                               |                                                                                      |  |  |  |
|                                                     | 2. Select Zintra Colour                                                                                                                                                                                                                                                                                                                                                                                                                                                        |                                                                                      |  |  |  |
| Composition                                         | Zintra Acoustic Panel - 95% Polyester + 5                                                                                                                                                                                                                                                                                                                                                                                                                                      | 5% PLA                                                                               |  |  |  |
|                                                     | 12mm (1/2") -Density 2.4 kg /m² 0.5 lb/ft1                                                                                                                                                                                                                                                                                                                                                                                                                                     | 43                                                                                   |  |  |  |