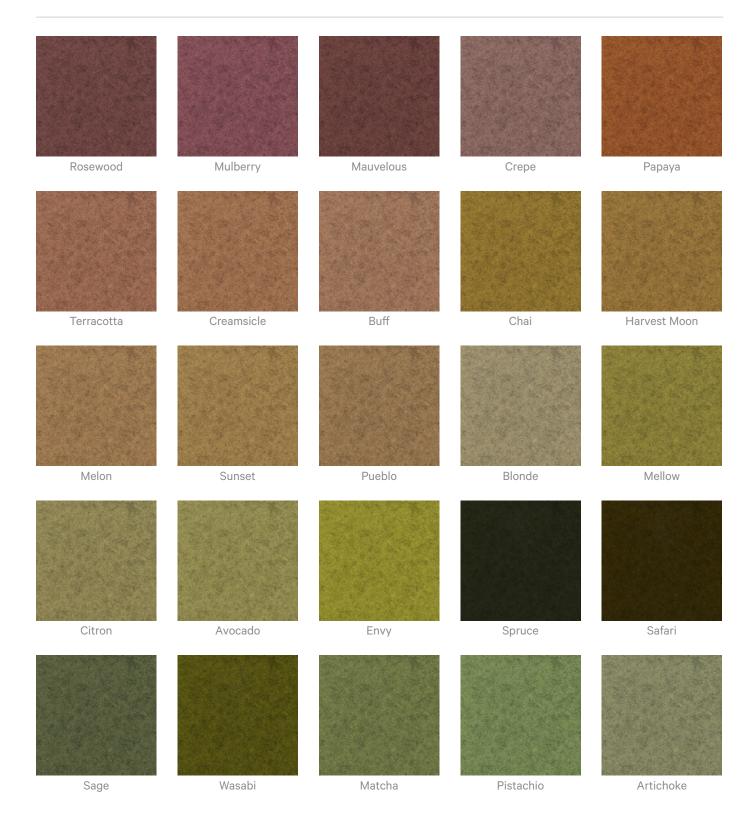

### Zintra Print Art Studio Colours Frost

Acoustic Baffles

| Citron  | Avocado | Envy    | Spruce    | Safari       |
|---------|---------|---------|-----------|--------------|
|         |         |         |           |              |
| Sage    | Wasabi  | Matcha  | Pistachio | Artichoke    |
|         |         |         |           |              |
| Carmine | Mojito  | Seaweed | Mist      | Peacock      |
|         |         |         |           |              |
| Aegean  | Pigeon  | Azure   | Sapphire  | Indigo       |
|         |         |         |           |              |
| Maya    | Regatta | Surf    | Powder    | Independence |