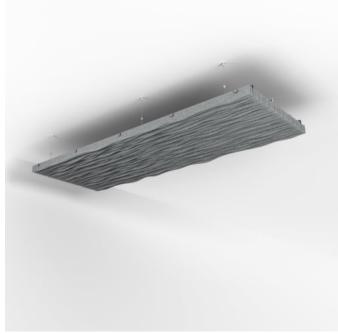

Live Edge Baffle System delivers 32 prefabricated baffles with flowing, organic silhouettes and tapered forms. Baffles press-fit securely into notched cross supports. Suspend from ceilings, mount to walls, or transition across both for a cohesive design.

| <ul><li>✓ Acoustic</li><li>✓ Easy Install</li></ul> | ✓ Bleach Cleanable                                                                                                                                                                                                                                                                                                                                                                                                                                                             | ✓ Easy Clean                                                                         |  |  |  |
|-----------------------------------------------------|--------------------------------------------------------------------------------------------------------------------------------------------------------------------------------------------------------------------------------------------------------------------------------------------------------------------------------------------------------------------------------------------------------------------------------------------------------------------------------|--------------------------------------------------------------------------------------|--|--|--|
| Description                                         | Where architecture meets acoustic intent, Zintra Baffle Systems bring sculptural design to ceiling and wall applications. Flowing seamlessly from surface to structure, Zintra baffle designs transform noise control into a design feature—delivering bold, 3D forms that play with light, depth, and shadow.                                                                                                                                                                 |                                                                                      |  |  |  |
|                                                     | Zintra Baffles are a prefabricated system that offer an innovative replacement to<br>traditional mineral fibre lay systems. Available in full and Lite variations, each<br>design includes 32 or 16 prefabricated baffles and ships with five 25mm notched<br>aluminium tubes in a sleek black powder coat finish—also available in 12 vivid<br>powder coat colors to complement any interior palette.                                                                         |                                                                                      |  |  |  |
|                                                     | Zintra Baffles aren't just sound absorbers<br>Suspend them from ceilings, mount to wa<br>continuous visual impact.                                                                                                                                                                                                                                                                                                                                                             | —they're architectural statements.<br>Ils, or create ceiling-to-wall transitions for |  |  |  |
|                                                     | <b>Live Edge</b> embraces an fluid, organic contours inspired by raw timber. With both the edge and baffle lengths gently tapered, it delivers a soft sculptural presence— bringing movement, warmth, and acoustic refinement.                                                                                                                                                                                                                                                 |                                                                                      |  |  |  |
|                                                     | With superior NRC performance, Zintra's vertical baffles present increased surface<br>area to the room enhancing sound absorption. Combined with ready-to-install ease<br>and a wide selection of designs, finishes and print options. Zintra Baffle systems<br>deliver flexible acoustic solutions ideal for large noisy spaces like education<br>settings, commercial offices, hospitality venues, or public zones where atmosphere<br>and performance must work in harmony. |                                                                                      |  |  |  |
|                                                     | Available in 6 designs.                                                                                                                                                                                                                                                                                                                                                                                                                                                        |                                                                                      |  |  |  |
|                                                     | Cove   Knotty   Live Edge   Stacked   Strai                                                                                                                                                                                                                                                                                                                                                                                                                                    | ght   Yin-Yang                                                                       |  |  |  |
|                                                     | All designs also available in a Lite version                                                                                                                                                                                                                                                                                                                                                                                                                                   |                                                                                      |  |  |  |
| How to Specify                                      | 1. Select Design                                                                                                                                                                                                                                                                                                                                                                                                                                                               |                                                                                      |  |  |  |
|                                                     | 2. Select Zintra Colour                                                                                                                                                                                                                                                                                                                                                                                                                                                        |                                                                                      |  |  |  |
| Composition                                         | Zintra Acoustic Panel - 95% Polyester + 5                                                                                                                                                                                                                                                                                                                                                                                                                                      | 5% PLA                                                                               |  |  |  |
|                                                     | 12mm (1/2") -Density 2.4 kg /m² 0.5 lb/ft1                                                                                                                                                                                                                                                                                                                                                                                                                                     | 43                                                                                   |  |  |  |