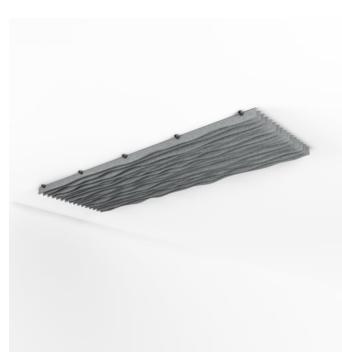

Baffle System Live Edge Ceiling Detail

Baffle System Live Edge Suspension Detail

Baffle System Live Edge Detail

Baffle System Live Edge Lite Detail - White Rift Oak

Baffle System Live Edge Lite Ceiling Detail

Baffle System Live Edge Lite Suspension Detail

Baffle System Live Edge Lite Detail

Baffle System Live Edge Lite Corner Detail

Baffle Systems Direct Mounting Detail

Baffle Systems Suspension Detail

Acoustic Baffles

Live Edge Baffle System delivers 32 prefabricated baffles with flowing, organic silhouettes and tapered forms. Baffles press-fit securely into notched cross supports. Suspend from ceilings, mount to walls, or transition across both for a cohesive design.