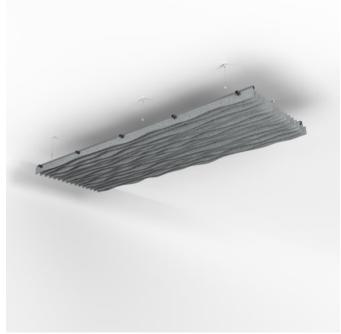

Baffle System Live Edge Ceiling Detail

Baffle System Live Edge Suspension Detail

Baffle System Live Edge Detail

Baffle System Live Edge Lite Detail - White Rift Oak

Baffle System Live Edge Lite Ceiling Detail

Baffle System Live Edge Lite Suspension Detail

Baffle System Live Edge Lite Detail

Baffle System Live Edge Lite Corner Detail

Baffle Systems Direct Mounting Detail

Baffle Systems Suspension Detail

Acoustic Baffles

Live Edge Baffle System delivers 32 prefabricated baffles with flowing, organic silhouettes and tapered forms. Baffles press-fit securely into notched cross supports. Suspend from ceilings, mount to walls, or transition across both for a cohesive design.