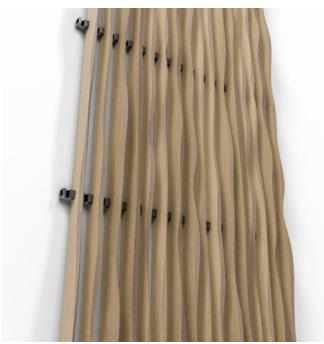

Baffle System Live Edge Ceiling Detail

Baffle System Live Edge Suspension Detail

Baffle System Live Edge Detail

Baffle System Live Edge Lite Detail - White Rift Oak

Baffle System Live Edge Lite Ceiling Detail

Baffle System Live Edge Lite Suspension Detail

Baffle System Live Edge Lite Detail

Baffle System Live Edge Lite Corner Detail

Baffle Systems Direct Mounting Detail

Baffle Systems Suspension Detail

Acoustic Baffles

Live Edge Baffle System delivers 32 prefabricated baffles with flowing, organic silhouettes and tapered forms. Baffles press-fit securely into notched cross supports. Suspend from ceilings, mount to walls, or transition across both for a cohesive design.