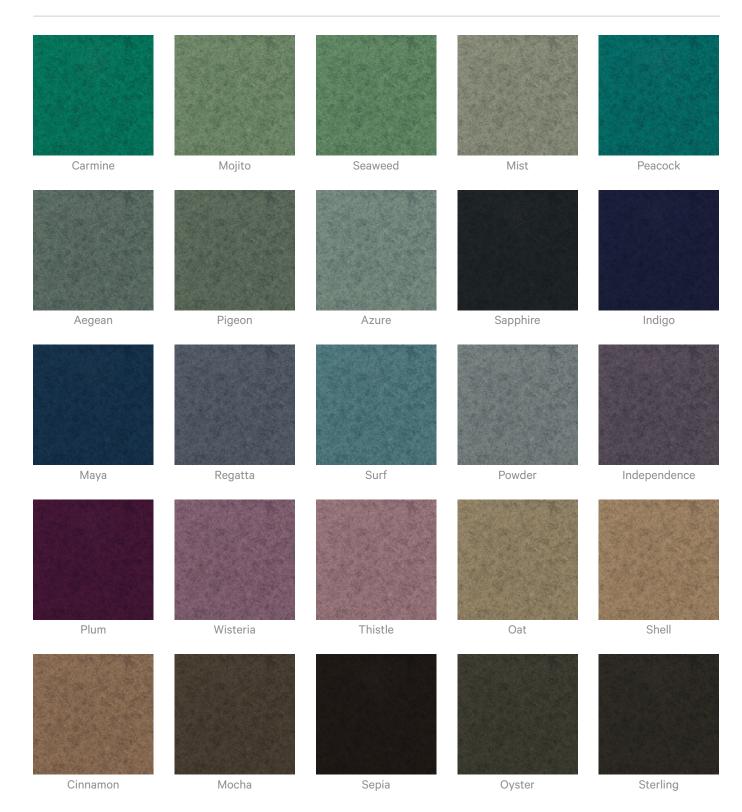

### Color & Finish Options

### Zintra Print Art Studio Colours Frost

Acoustic Baffles

| Citron  | Avocado | Envy    | Spruce    | Safari       |
|---------|---------|---------|-----------|--------------|
|         |         |         |           |              |
| Sage    | Wasabi  | Matcha  | Pistachio | Artichoke    |
|         |         |         |           |              |
| Carmine | Mojito  | Seaweed | Mist      | Peacock      |
|         |         |         |           |              |
| Aegean  | Pigeon  | Azure   | Sapphire  | Indigo       |
|         |         |         |           |              |
| Maya    | Regatta | Surf    | Powder    | Independence |