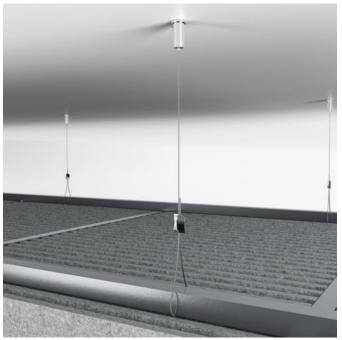

Baffle System Live Edge Ceiling Detail

Baffle System Live Edge Suspension Detail

Baffle System Live Edge Detail

Baffle System Live Edge Lite Detail - White Rift Oak

Baffle System Live Edge Lite Ceiling Detail

Baffle System Live Edge Lite Suspension Detail

Baffle System Live Edge Lite Detail

Baffle System Live Edge Lite Corner Detail

Baffle Systems Direct Mounting Detail

Baffle Systems Suspension Detail

Acoustic Baffles