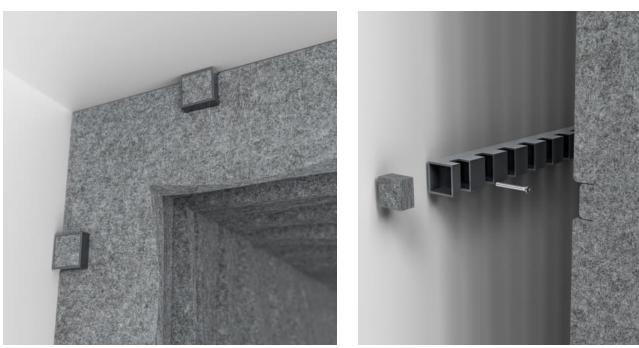

Baffle System Live Edge Ceiling Detail

Baffle System Live Edge Suspension Detail

Baffle System Live Edge Detail

Baffle System Live Edge Lite Detail - White Rift Oak

Baffle System Live Edge Lite Ceiling Detail

Baffle System Live Edge Lite Suspension Detail

Baffle System Live Edge Lite Detail

Baffle System Live Edge Lite Corner Detail

Baffle Systems Direct Mounting Detail

Baffle Systems Suspension Detail

Acoustic Baffles