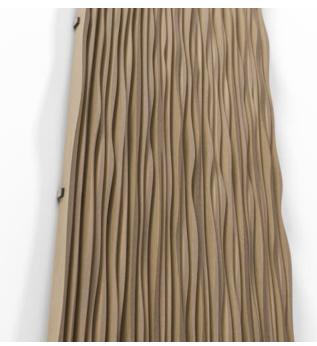

Acoustic Baffles

Brand: Zintra Collections: Baffle Systems Applications: Walls, Ceilings, Wall To Ceiling

+1 855 922 7377 hello@zintraacoustic.com zintraacoustic.com

Baffle System Live Edge Detail - White Oak

Live Edge Baffle System delivers 32 prefabricated baffles with flowing, organic silhouettes and tapered forms. Baffles press-fit securely into notched cross supports. Suspend from ceilings, mount to walls, or transition across both for a cohesive design.

| <ul><li>✓ Acoustic</li><li>✓ Easy Install</li></ul> | ✓ Bleach Cleanable                                                                                                                                                                                                                                                                                                                                                                                                                                                             | ✓ Easy Clean                                                                         |  |  |  |
|-----------------------------------------------------|--------------------------------------------------------------------------------------------------------------------------------------------------------------------------------------------------------------------------------------------------------------------------------------------------------------------------------------------------------------------------------------------------------------------------------------------------------------------------------|--------------------------------------------------------------------------------------|--|--|--|
| Description                                         | Where architecture meets acoustic intent, Zintra Baffle Systems bring sculptural design to ceiling and wall applications. Flowing seamlessly from surface to structure, Zintra baffle designs transform noise control into a design feature—delivering bold, 3D forms that play with light, depth, and shadow.                                                                                                                                                                 |                                                                                      |  |  |  |
|                                                     | Zintra Baffles are a prefabricated system that offer an innovative replacement to<br>traditional mineral fibre lay systems. Available in full and Lite variations, each<br>design includes 32 or 16 prefabricated baffles and ships with five 25mm notched<br>aluminium tubes in a sleek black powder coat finish—also available in 12 vivid<br>powder coat colors to complement any interior palette.                                                                         |                                                                                      |  |  |  |
|                                                     | Zintra Baffles aren't just sound absorbers<br>Suspend them from ceilings, mount to wa<br>continuous visual impact.                                                                                                                                                                                                                                                                                                                                                             | —they're architectural statements.<br>Ils, or create ceiling-to-wall transitions for |  |  |  |
|                                                     | <b>Live Edge</b> embraces an fluid, organic contours inspired by raw timber. With both the edge and baffle lengths gently tapered, it delivers a soft sculptural presence— bringing movement, warmth, and acoustic refinement.                                                                                                                                                                                                                                                 |                                                                                      |  |  |  |
|                                                     | With superior NRC performance, Zintra's vertical baffles present increased surface<br>area to the room enhancing sound absorption. Combined with ready-to-install ease<br>and a wide selection of designs, finishes and print options. Zintra Baffle systems<br>deliver flexible acoustic solutions ideal for large noisy spaces like education<br>settings, commercial offices, hospitality venues, or public zones where atmosphere<br>and performance must work in harmony. |                                                                                      |  |  |  |
|                                                     | Available in 6 designs.                                                                                                                                                                                                                                                                                                                                                                                                                                                        |                                                                                      |  |  |  |
|                                                     | Cove   Knotty   Live Edge   Stacked   Strai                                                                                                                                                                                                                                                                                                                                                                                                                                    | ght   Yin-Yang                                                                       |  |  |  |
|                                                     | All designs also available in a Lite version                                                                                                                                                                                                                                                                                                                                                                                                                                   |                                                                                      |  |  |  |
| How to Specify                                      | 1. Select Design                                                                                                                                                                                                                                                                                                                                                                                                                                                               |                                                                                      |  |  |  |
|                                                     | 2. Select Zintra Colour                                                                                                                                                                                                                                                                                                                                                                                                                                                        |                                                                                      |  |  |  |
| Composition                                         | Zintra Acoustic Panel - 95% Polyester + 5                                                                                                                                                                                                                                                                                                                                                                                                                                      | 5% PLA                                                                               |  |  |  |
|                                                     | 12mm (1/2") -Density 2.4 kg /m² 0.5 lb/ft1                                                                                                                                                                                                                                                                                                                                                                                                                                     | 43                                                                                   |  |  |  |