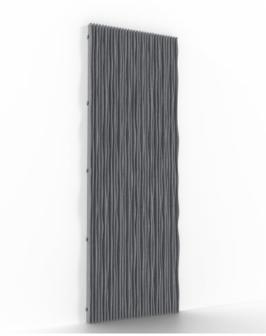

Acoustic Baffles

Brand: Zintra Collections: Baffle Systems Applications: Walls, Ceilings, Wall To Ceiling

+1 855 922 7377 hello@zintraacoustic.com zintraacoustic.com

Baffle System Live Edge Detail - White Oak

Live Edge Baffle System delivers 32 prefabricated baffles with flowing, organic silhouettes and tapered forms. Baffles press-fit securely into notched cross supports. Suspend from ceilings, mount to walls, or transition across both for a cohesive design.