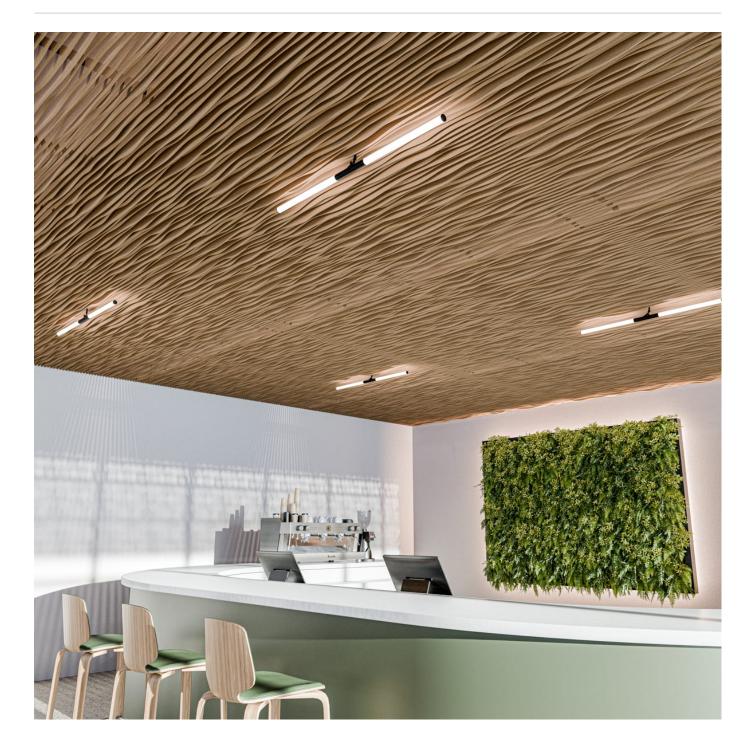

Acoustic Baffles

Brand: Zintra Collections: Baffle Systems Applications: Walls, Ceilings, Wall To Ceiling

+1 855 922 7377 hello@zintraacoustic.com zintraacoustic.com

Baffle System Live Edge Detail - White Oak

Baffle System Live Edge Ceiling Detail

Baffle System Live Edge Suspension Detail

Baffle System Live Edge Detail

Baffle System Live Edge Lite Detail - White Rift Oak

Baffle System Live Edge Lite Ceiling Detail

Live Edge Baffle System delivers 32 prefabricated baffles with flowing, organic silhouettes and tapered forms. Baffles press-fit securely into notched cross supports. Suspend from ceilings, mount to walls, or transition across both for a cohesive design.

| <ul><li>✓ Acoustic</li><li>✓ Easy Install</li></ul> | ✓ Bleach Cleanable                                                                                                                                                                                                                                                                                                                                                                                                                                                             | ✓ Easy Clean                                                                         |  |  |  |
|-----------------------------------------------------|--------------------------------------------------------------------------------------------------------------------------------------------------------------------------------------------------------------------------------------------------------------------------------------------------------------------------------------------------------------------------------------------------------------------------------------------------------------------------------|--------------------------------------------------------------------------------------|--|--|--|
| Description                                         | Where architecture meets acoustic intent, Zintra Baffle Systems bring sculptural design to ceiling and wall applications. Flowing seamlessly from surface to structure, Zintra baffle designs transform noise control into a design feature—delivering bold, 3D forms that play with light, depth, and shadow.                                                                                                                                                                 |                                                                                      |  |  |  |
|                                                     | Zintra Baffles are a prefabricated system that offer an innovative replacement to<br>traditional mineral fibre lay systems. Available in full and Lite variations, each<br>design includes 32 or 16 prefabricated baffles and ships with five 25mm notched<br>aluminium tubes in a sleek black powder coat finish—also available in 12 vivid<br>powder coat colors to complement any interior palette.                                                                         |                                                                                      |  |  |  |
|                                                     | Zintra Baffles aren't just sound absorbers<br>Suspend them from ceilings, mount to wa<br>continuous visual impact.                                                                                                                                                                                                                                                                                                                                                             | —they're architectural statements.<br>Ils, or create ceiling-to-wall transitions for |  |  |  |
|                                                     | <b>Live Edge</b> embraces an fluid, organic contours inspired by raw timber. With both the edge and baffle lengths gently tapered, it delivers a soft sculptural presence— bringing movement, warmth, and acoustic refinement.                                                                                                                                                                                                                                                 |                                                                                      |  |  |  |
|                                                     | With superior NRC performance, Zintra's vertical baffles present increased surface<br>area to the room enhancing sound absorption. Combined with ready-to-install ease<br>and a wide selection of designs, finishes and print options. Zintra Baffle systems<br>deliver flexible acoustic solutions ideal for large noisy spaces like education<br>settings, commercial offices, hospitality venues, or public zones where atmosphere<br>and performance must work in harmony. |                                                                                      |  |  |  |
|                                                     | Available in 6 designs.                                                                                                                                                                                                                                                                                                                                                                                                                                                        |                                                                                      |  |  |  |
|                                                     | Cove   Knotty   Live Edge   Stacked   Strai                                                                                                                                                                                                                                                                                                                                                                                                                                    | ght   Yin-Yang                                                                       |  |  |  |
|                                                     | All designs also available in a Lite version                                                                                                                                                                                                                                                                                                                                                                                                                                   |                                                                                      |  |  |  |
| How to Specify                                      | 1. Select Design                                                                                                                                                                                                                                                                                                                                                                                                                                                               |                                                                                      |  |  |  |
|                                                     | 2. Select Zintra Colour                                                                                                                                                                                                                                                                                                                                                                                                                                                        |                                                                                      |  |  |  |
| Composition                                         | Zintra Acoustic Panel - 95% Polyester + 5                                                                                                                                                                                                                                                                                                                                                                                                                                      | 5% PLA                                                                               |  |  |  |
|                                                     | 12mm (1/2") -Density 2.4 kg /m² 0.5 lb/ft1                                                                                                                                                                                                                                                                                                                                                                                                                                     | 43                                                                                   |  |  |  |