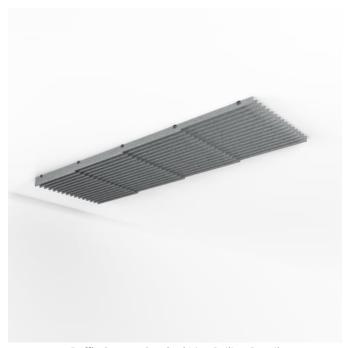

Acoustic Baffles

Brand: **Zintra** 

Collections: Baffle Systems

Applications: Walls, Ceilings, Wall To Ceiling

Baffle System Stacked Detail - Linen

Baffle System Stacked Detail - Linen

Baffle System Stacked Ceiling Detail

Baffle System Stacked Suspension Detail

Baffle System Stacked Detail

Baffle System Stacked Lite Detail - Linen

Baffle System Stacked Lite Ceiling Detail

Baffle System Stacked Lite Suspension Detail

Baffle System Stacked Lite Detail

Baffle System Stacked Corner Detail

Baffle Systems Direct Mounting Detail

Baffle Systems Suspension Detail

Acoustic Baffles

Stacked Baffle System comprises 32 prefabricated baffles in a stepped profile of varying heights. Each baffle press-fits into precision-notched cross supports. Perfect for suspension, wall mounting, or integrated transitions.

Zintra Baffles aren't just sound absorbers—they're architectural statements. Suspend them from ceilings, mount to walls, or create ceiling-to-wall transitions for continuous visual impact.

**Stacked** reveals a sequence of elongated, tiered steps to create height variation across the baffle system. This layered profile adds architectural rhythm and depth, offering a bold yet balanced aesthetic acoustic statement.