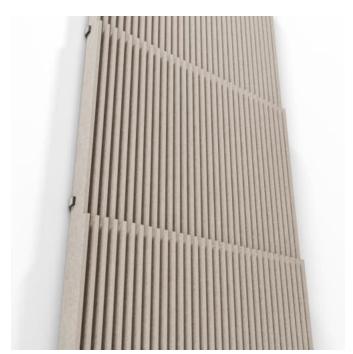

Baffle System Stacked Corner Detail

Baffle Systems Direct Mounting Detail

Baffle Systems Suspension Detail

Acoustic Baffles

Stacked Baffle System comprises 32 prefabricated baffles in a stepped profile of varying heights. Each baffle press-fits into precision-notched cross supports. Perfect for suspension, wall mounting, or integrated transitions.

Zintra Baffles are a prefabricated system that offer an innovative replacement to traditional mineral fibre lay systems. Available in full and Lite variations, each design includes 32 or 16 prefabricated baffles and ships with five 25mm notched aluminium tubes in a sleek black powder coat finish—also available in 12 vivid powder coat colors to complement any interior palette.