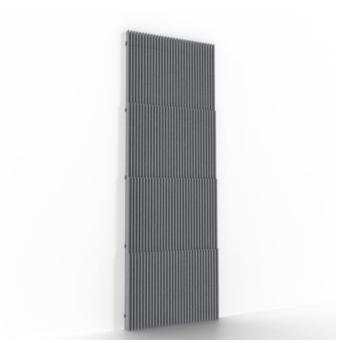

Acoustic Baffles

Brand: **Zintra** 

Collections: Baffle Systems

Applications: Walls, Ceilings, Wall To Ceiling

Baffle System Stacked Detail - Linen

Baffle System Stacked Detail - Linen

Baffle System Stacked Ceiling Detail

Baffle System Stacked Suspension Detail

Baffle System Stacked Detail

Baffle System Stacked Lite Detail - Linen

Baffle System Stacked Lite Ceiling Detail

Baffle System Stacked Lite Suspension Detail

Baffle System Stacked Lite Detail

Baffle System Stacked Corner Detail

Baffle Systems Direct Mounting Detail

Baffle Systems Suspension Detail

Acoustic Baffles

Stacked Baffle System comprises 32 prefabricated baffles in a stepped profile of varying heights. Each baffle press-fits into precision-notched cross supports. Perfect for suspension, wall mounting, or integrated transitions.

Zintra Baffles aren't just sound absorbers—they're architectural statements. Suspend them from ceilings, mount to walls, or create ceiling-to-wall transitions for continuous visual impact.

**Stacked** reveals a sequence of elongated, tiered steps to create height variation across the baffle system. This layered profile adds architectural rhythm and depth, offering a bold yet balanced aesthetic acoustic statement.