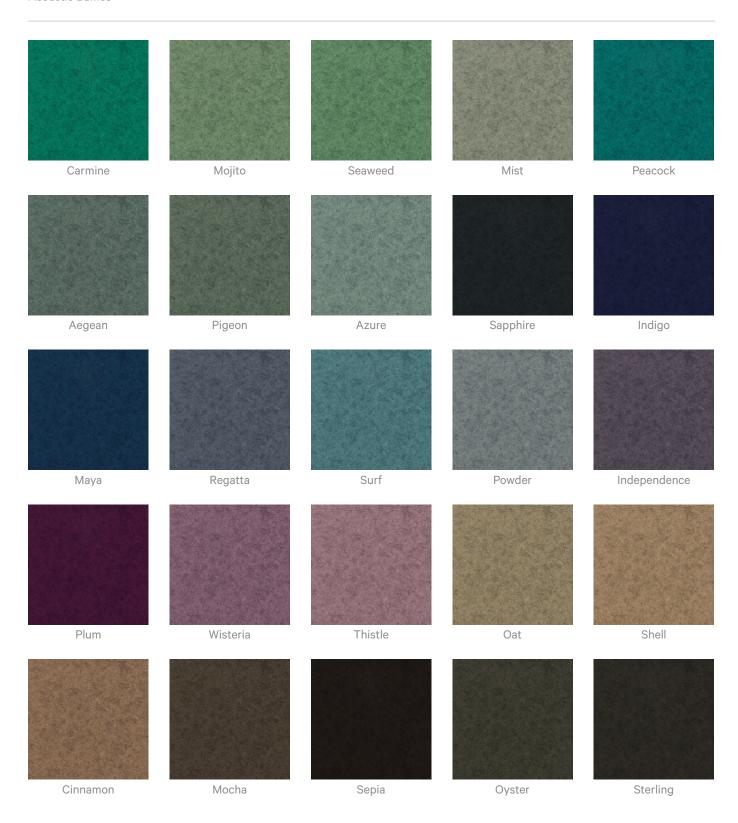

ater dampened cloth, then pat dry. |  |
|                           | Always test in an inconspicuous area first and if you don't see the expected results, contact us.                                                                  |  |
| Warranty                  | 5-year warranty. Visit <b>baresque.com.au/warranty</b> for complete details.                                                                                       |  |
| Customisable              | The Zintra Acoustic Solutions range is customisable to your project. Please get in touch with your local contact for details.                                      |  |



#### Color & Finish Options

#### Zintra 12mm Solid PET









Zintra Premium Material



Acoustic Baffles



#### Zintra Print Art Studio Colours Pebble









Acoustic Baffles



Stone

#### Zintra Print Art Studio Colours Frost