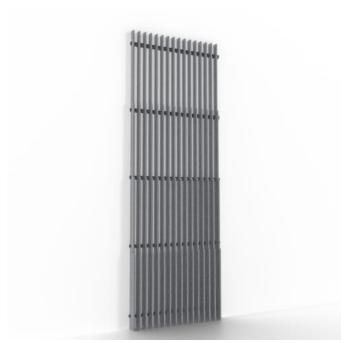

Acoustic Baffles

Brand: **Zintra** 

Collections: Baffle Systems

Applications: Walls, Ceilings, Wall To Ceiling

Baffle System Stacked Detail - Linen

Baffle System Stacked Detail - Linen

Baffle System Stacked Ceiling Detail

Baffle System Stacked Suspension Detail

Baffle System Stacked Detail

Baffle System Stacked Lite Detail - Linen

Baffle System Stacked Lite Ceiling Detail

Baffle System Stacked Lite Suspension Detail

Baffle System Stacked Lite Detail

Baffle System Stacked Corner Detail

Baffle Systems Direct Mounting Detail

Baffle Systems Suspension Detail

Acoustic Baffles

Stacked Baffle System comprises 32 prefabricated baffles in a stepped profile of varying heights. Each baffle press-fits into precision-notched cross supports. Perfect for suspension, wall mounting, or integrated transitions.

Zintra Baffles aren't just sound absorbers—they're architectural statements. Suspend them from ceilings, mount to walls, or create ceiling-to-wall transitions for continuous visual impact.

**Stacked** reveals a sequence of elongated, tiered steps to create height variation across the baffle system. This layered profile adds architectural rhythm and depth, offering a bold yet balanced aesthetic acoustic statement.