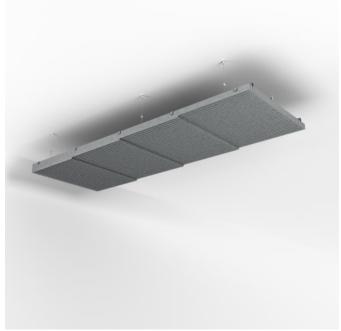

Acoustic Baffles

Brand: **Zintra** 

Collections: Baffle Systems

Applications: Walls, Ceilings, Wall To Ceiling

Baffle System Stacked Detail - Linen

Baffle System Stacked Detail - Linen

Baffle System Stacked Ceiling Detail

Baffle System Stacked Suspension Detail

Baffle System Stacked Detail

Baffle System Stacked Lite Detail - Linen

Baffle System Stacked Lite Ceiling Detail

Baffle System Stacked Lite Suspension Detail

Baffle System Stacked Lite Detail

Baffle System Stacked Corner Detail

Baffle Systems Direct Mounting Detail

Baffle Systems Suspension Detail

Acoustic Baffles

Stacked Baffle System comprises 32 prefabricated baffles in a stepped profile of varying heights. Each baffle press-fits into precision-notched cross supports. Perfect for suspension, wall mounting, or integrated transitions.

Zintra Baffles aren't just sound absorbers—they're architectural statements. Suspend them from ceilings, mount to walls, or create ceiling-to-wall transitions for continuous visual impact.

**Stacked** reveals a sequence of elongated, tiered steps to create height variation across the baffle system. This layered profile adds architectural rhythm and depth, offering a bold yet balanced aesthetic acoustic statement.