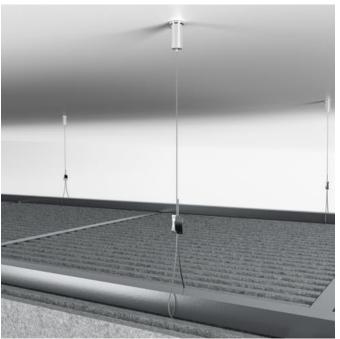

Baffle System Stacked Suspension Detail

Baffle System Stacked Detail

Baffle System Stacked Lite Detail - Linen

Baffle System Stacked Lite Ceiling Detail

Baffle System Stacked Lite Suspension Detail

Baffle System Stacked Lite Detail

Baffle System Stacked Corner Detail

Baffle Systems Direct Mounting Detail

Baffle Systems Suspension Detail

Acoustic Baffles

Stacked Baffle System comprises 32 prefabricated baffles in a stepped profile of varying heights. Each baffle press-fits into precision-notched cross supports. Perfect for suspension, wall mounting, or integrated transitions.