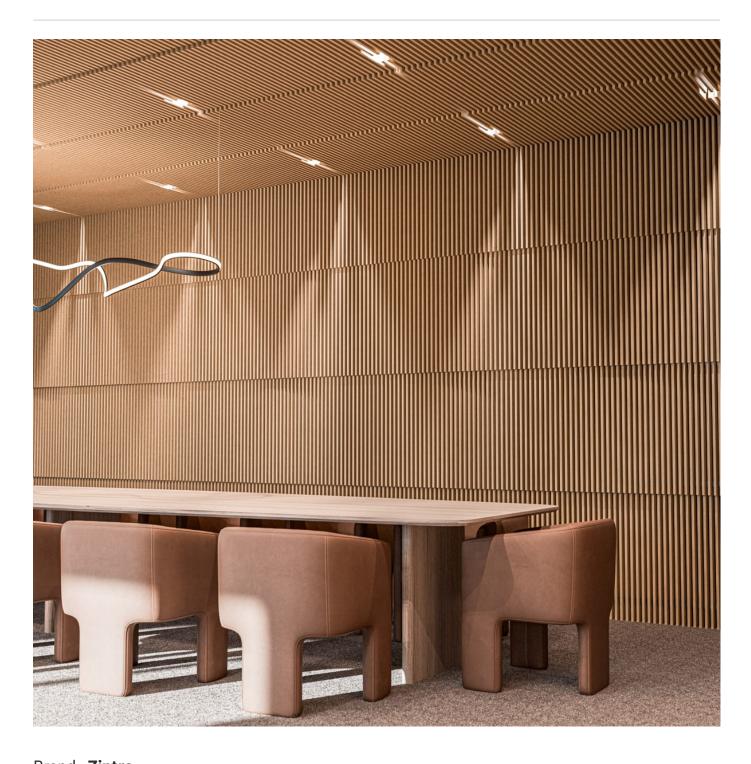

Baffle System Stacked Corner Detail

Baffle Systems Direct Mounting Detail

Baffle Systems Suspension Detail

Acoustic Baffles

Stacked Baffle System comprises 32 prefabricated baffles in a stepped profile of varying heights. Each baffle press-fits into precision-notched cross supports. Perfect for suspension, wall mounting, or integrated transitions.

Zintra Baffles aren't just sound absorbers—they're architectural statements. Suspend them from ceilings, mount to walls, or create ceiling-to-wall transitions for continuous visual impact.

**Stacked** reveals a sequence of elongated, tiered steps to create height variation across the baffle system. This layered profile adds architectural rhythm and depth, offering a bold yet balanced aesthetic acoustic statement.

With superior NRC performance, Zintra's vertical baffles present increased surface area to the room enhancing sound absorption. Combined with ready-to-install ease and a wide selection of designs, finishes and print options. Zintra Baffle systems deliver flexible acoustic solutions ideal for large noisy spaces like education settings, commercial offices, hospitality venues, or public zones where atmosphere and performance must work in harmony.