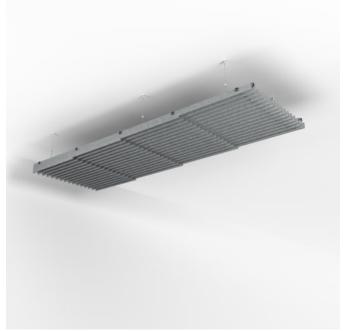

Acoustic Baffles

Brand: **Zintra** 

Collections: Baffle Systems

Applications: Walls, Ceilings, Wall To Ceiling

Baffle System Stacked Detail - Linen

Baffle System Stacked Detail - Linen

Baffle System Stacked Ceiling Detail

Baffle System Stacked Suspension Detail

Baffle System Stacked Detail

Baffle System Stacked Lite Detail - Linen

Baffle System Stacked Lite Ceiling Detail

Baffle System Stacked Lite Suspension Detail

Baffle System Stacked Lite Detail

Baffle System Stacked Corner Detail

Baffle Systems Direct Mounting Detail

Baffle Systems Suspension Detail

Acoustic Baffles

Stacked Baffle System comprises 32 prefabricated baffles in a stepped profile of varying heights. Each baffle press-fits into precision-notched cross supports. Perfect for suspension, wall mounting, or integrated transitions.

Zintra Baffles aren't just sound absorbers—they're architectural statements. Suspend them from ceilings, mount to walls, or create ceiling-to-wall transitions for continuous visual impact.

**Stacked** reveals a sequence of elongated, tiered steps to create height variation across the baffle system. This layered profile adds architectural rhythm and depth, offering a bold yet balanced aesthetic acoustic statement.