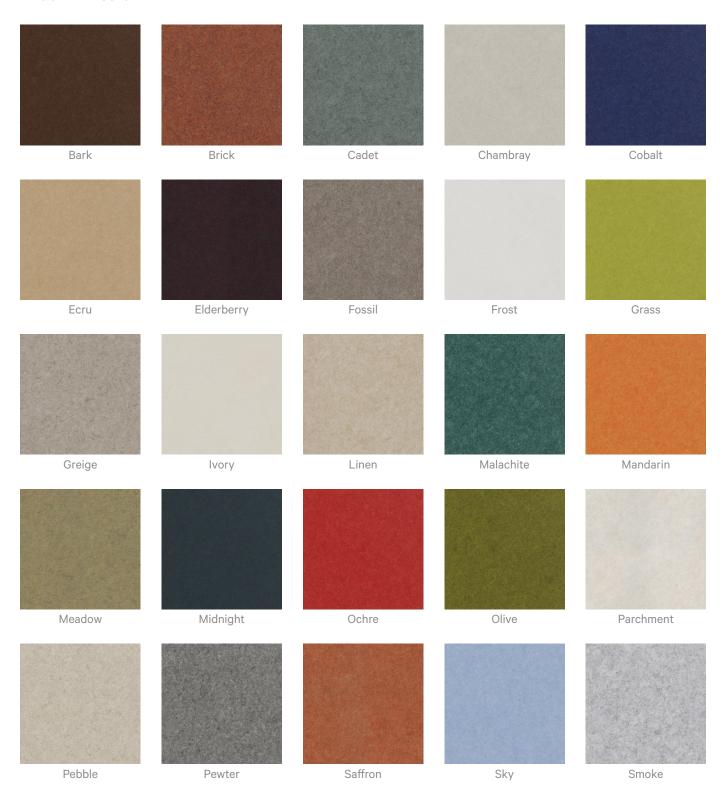

use a solution of household bleach (10% bleach / 90% water). To remove the bleach, repeat using a clean, water dampened cloth, then pat dry. |  |
|                           | Always test in an inconspicuous area first and if you don't see the expected results, contact us.                                                                  |  |
| Warranty                  | 5-year warranty. Visit <b>baresque.com.au/warranty</b> for complete details.                                                                                       |  |
| Customisable              | The Zintra Acoustic Solutions range is customisable to your project. Please get in touch with your local contact for details.                                      |  |



#### Color & Finish Options

#### Zintra 12mm Solid PET









Zintra Premium Material



Acoustic Baffles



#### Zintra Print Art Studio Colours Pebble









Acoustic Baffles



Stone

#### Zintra Print Art Studio Colours Frost