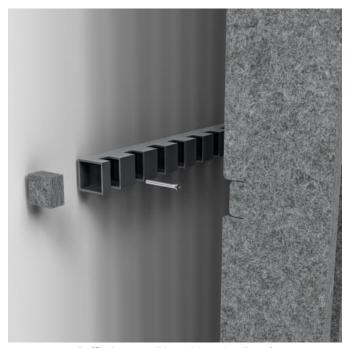

Baffle System Stacked Corner Detail

Baffle Systems Direct Mounting Detail

Baffle Systems Suspension Detail

Acoustic Baffles

Stacked Baffle System comprises 32 prefabricated baffles in a stepped profile of varying heights. Each baffle press-fits into precision-notched cross supports. Perfect for suspension, wall mounting, or integrated transitions.

Zintra Baffles are a prefabricated system that offer an innovative replacement to traditional mineral fibre lay systems. Available in full and Lite variations, each design includes 32 or 16 prefabricated baffles and ships with five 25mm notched aluminium tubes in a sleek black powder coat finish—also available in 12 vivid powder coat colors to complement any interior palette.