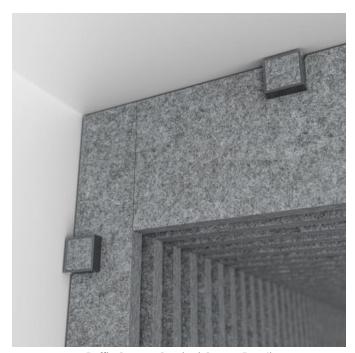

Baffle System Stacked Corner Detail

Baffle Systems Direct Mounting Detail

Baffle Systems Suspension Detail

Acoustic Baffles

Stacked Baffle System comprises 32 prefabricated baffles in a stepped profile of varying heights. Each baffle press-fits into precision-notched cross supports. Perfect for suspension, wall mounting, or integrated transitions.