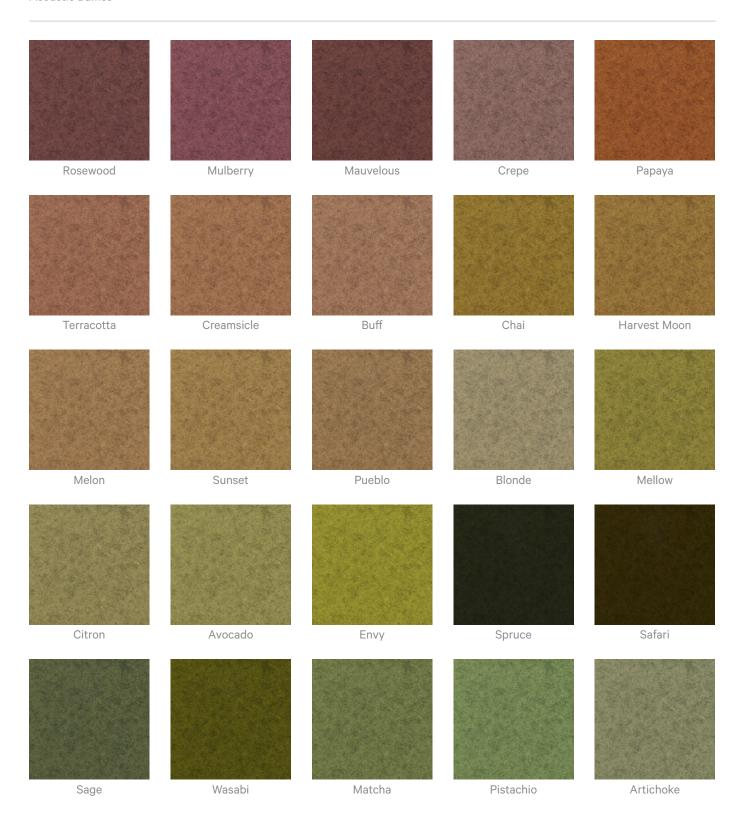

water dampened cloth, then pat dry. |  |
|                           | Always test in an inconspicuous area first and if you don't see the expected results, contact us.                                                                  |  |
| Warranty                  | 5-year warranty. Visit <b>baresque.com.au/warranty</b> for complete details.                                                                                       |  |
| Customisable              | The Zintra Acoustic Solutions range is customisable to your project. Please get in touch with your local contact for details.                                      |  |



#### Color & Finish Options

#### Zintra 12mm Solid PET









Zintra Premium Material



Acoustic Baffles



#### Zintra Print Art Studio Colours Pebble









Acoustic Baffles



Stone

#### Zintra Print Art Studio Colours Frost