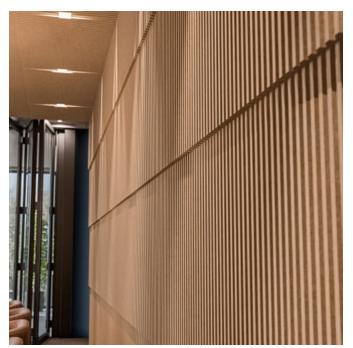

Baffle System Stacked Corner Detail

Baffle Systems Direct Mounting Detail

Baffle Systems Suspension Detail

Acoustic Baffles

Stacked Baffle System comprises 32 prefabricated baffles in a stepped profile of varying heights. Each baffle press-fits into precision-notched cross supports. Perfect for suspension, wall mounting, or integrated transitions.

Zintra Baffles aren't just sound absorbers—they're architectural statements. Suspend them from ceilings, mount to walls, or create ceiling-to-wall transitions for continuous visual impact.

**Stacked** reveals a sequence of elongated, tiered steps to create height variation across the baffle system. This layered profile adds architectural rhythm and depth, offering a bold yet balanced aesthetic acoustic statement.