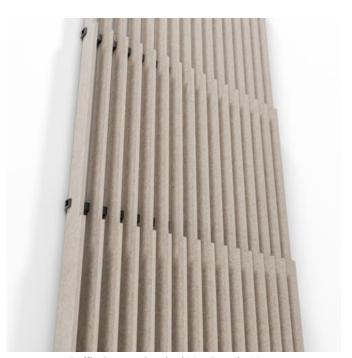

Acoustic Baffles

Brand: **Zintra** 

Collections: Baffle Systems

Applications: Walls, Ceilings, Wall To Ceiling

Baffle System Stacked Detail - Linen

Baffle System Stacked Detail - Linen

Baffle System Stacked Ceiling Detail

Baffle System Stacked Suspension Detail

Baffle System Stacked Detail

Baffle System Stacked Lite Detail - Linen

Baffle System Stacked Lite Ceiling Detail

Baffle System Stacked Lite Suspension Detail

Baffle System Stacked Lite Detail

Baffle System Stacked Corner Detail

Baffle Systems Direct Mounting Detail

Baffle Systems Suspension Detail

Acoustic Baffles

Stacked Baffle System comprises 32 prefabricated baffles in a stepped profile of varying heights. Each baffle press-fits into precision-notched cross supports. Perfect for suspension, wall mounting, or integrated transitions.

Zintra Baffles aren't just sound absorbers—they're architectural statements. Suspend them from ceilings, mount to walls, or create ceiling-to-wall transitions for continuous visual impact.

**Stacked** reveals a sequence of elongated, tiered steps to create height variation across the baffle system. This layered profile adds architectural rhythm and depth, offering a bold yet balanced aesthetic acoustic statement.