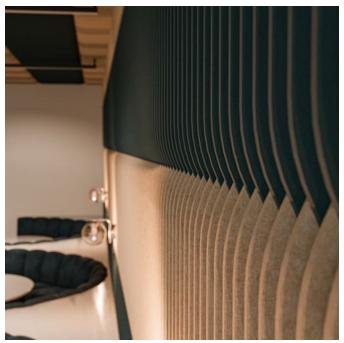

Acoustic Baffles

Brand: Zintra

Collections: Baffle Systems

Applications: Walls, Ceilings, Wall To Ceiling

Baffle Systems Ying Yang Detail - Midnight & Linen

Baffle Systems Ying Yang Detail - Midnight & Linen

Baffle Systems Ying Yang Ceiling Detail

Baffle Systems Ying Yang Suspension Detail

Baffle Systems Ying Yang Detail

Baffle Systems Ying Yang Lite Detail - Midnight & Linen

Baffle Systems Ying Yang Lite Ceiling Detail

Yin-Yang Baffle System features 32 prefabricated baffles with mirrored, interconnected curves. Baffles press-fit into notched cross members for clean, tool-free assembly. Suspend, mount, or run continuously from ceiling to wall.