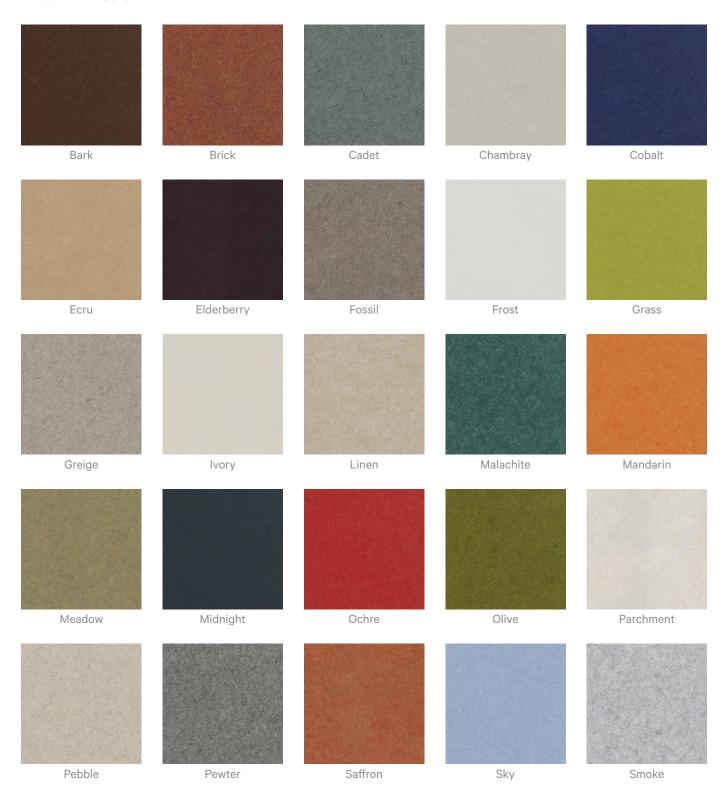

use a solution of household bleach (10% bleach / 90% water). To remove the bleach, repeat using a clean, water dampened cloth, then pat dry. |  |
|                           | Always test in an inconspicuous area first and if you don't see the expected results, contact us.                                                                  |  |
| Warranty                  | 5-year warranty. Visit <b>baresque.com.au/warranty</b> for complete details.                                                                                       |  |
| Customisable              | The Zintra Acoustic Solutions range is customisable to your project. Please get in touch with your local contact for details.                                      |  |



#### Color & Finish Options

#### Zintra 12mm Solid PET









Zintra Premium Material



Acoustic Baffles



#### Zintra Print Art Studio Colours Pebble











Acoustic Baffles



Stone

#### Zintra Print Art Studio Colours Frost