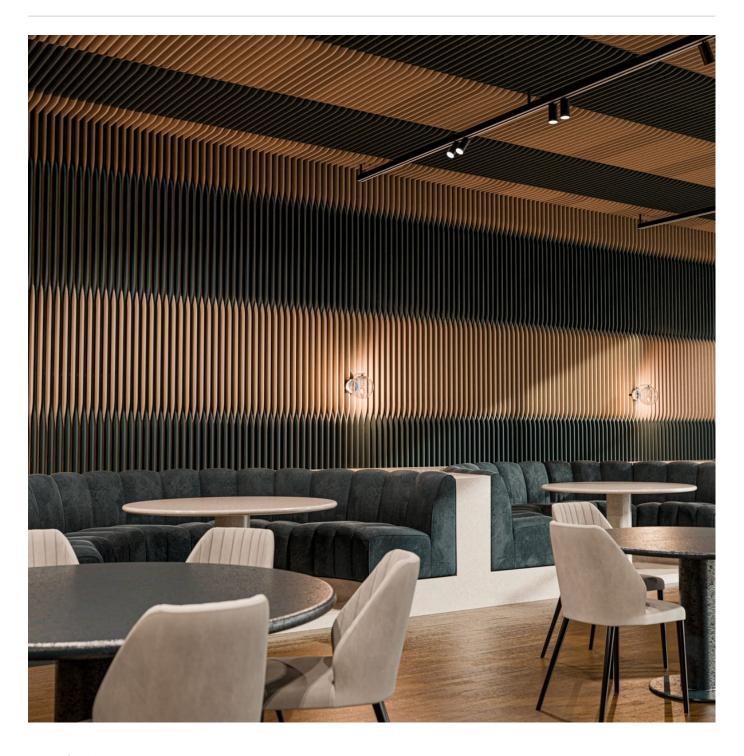

Acoustic Baffles

Brand: Zintra

Collections: Baffle Systems

Applications: Walls, Ceilings, Wall To Ceiling

Baffle Systems Ying Yang Detail - Midnight & Linen

Baffle Systems Ying Yang Detail - Midnight & Linen

Yin-Yang Baffle System features 32 prefabricated baffles with mirrored, interconnected curves. Baffles press-fit into notched cross members for clean, tool-free assembly. Suspend, mount, or run continuously from ceiling to wall.

| ✓ Acoustic     | ✓ Bleach Cleanable                                                                                                                                                                                                                                                                                                                                                                         | ✓ Easy Clean                                                                                                                                                                                                                              |
|----------------|--------------------------------------------------------------------------------------------------------------------------------------------------------------------------------------------------------------------------------------------------------------------------------------------------------------------------------------------------------------------------------------------|-------------------------------------------------------------------------------------------------------------------------------------------------------------------------------------------------------------------------------------------|
| ✓ Easy Install |                                                                                                                                                                                                                                                                                                                                                                                            |                                                                                                                                                                                                                                           |
| Description    | Where architecture meets acoustic intent, Zintra Baffle Systems bring sculptural design to ceiling and wall applications. Flowing seamlessly from surface to structure, Zintra baffle designs transform noise control into a design feature—delivering bold, 3D forms that play with light, depth, and shadow.                                                                             |                                                                                                                                                                                                                                           |
|                | Zintra Baffles are a prefabricated system that offer an innovative replacement to traditional mineral fibre lay systems. Available in full and Lite variations, each design includes 32 or 16 prefabricated baffles and ships with five 25mm notched aluminium tubes in a sleek black powder coat finish—also available in 12 vivid powder coat colors to complement any interior palette. |                                                                                                                                                                                                                                           |
|                |                                                                                                                                                                                                                                                                                                                                                                                            | bers—they're architectural statements.<br>o walls, or create ceiling-to-wall transitions for                                                                                                                                              |
|                | <b>Yin-Yang</b> brings visual harmony through interlocking forms that mirror and complement one another. The design flows with intention, creating a balanced rhythm that adds visual interest and acoustic dimension overhead.                                                                                                                                                            |                                                                                                                                                                                                                                           |
|                | area to the room enhancing sound all<br>and a wide selection of designs, finis<br>deliver flexible acoustic solutions ide                                                                                                                                                                                                                                                                  | tra's vertical baffles present increased surface osorption. Combined with ready-to-install ease hes and print options. Zintra Baffle systems all for large noisy spaces like education lity venues, or public zones where atmosphere ony. |
|                | Available in 6 designs.                                                                                                                                                                                                                                                                                                                                                                    |                                                                                                                                                                                                                                           |
|                | Cove   Knotty   Live Edge   Stacked                                                                                                                                                                                                                                                                                                                                                        | Straight   Yin-Yang                                                                                                                                                                                                                       |
|                | All designs also available in a Lite ve                                                                                                                                                                                                                                                                                                                                                    | rsion.                                                                                                                                                                                                                                    |
| How to Specify | 1. Select Design                                                                                                                                                                                                                                                                                                                                                                           |                                                                                                                                                                                                                                           |
|                | 2. Select Zintra Colour                                                                                                                                                                                                                                                                                                                                                                    |                                                                                                                                                                                                                                           |
| Composition    | Zintra Acoustic Panel - 95% Polyeste                                                                                                                                                                                                                                                                                                                                                       | er + 5% PLA                                                                                                                                                                                                                               |
|                | 12mm (1/2") -Density 2.4 kg /m <sup>2</sup> 0.5 l                                                                                                                                                                                                                                                                                                                                          | b/ft143                                                                                                                                                                                                                                   |