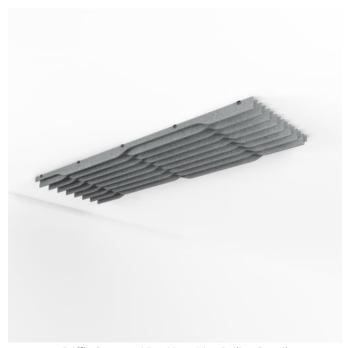

Baffle Systems Ying Yang Ceiling Detail

Baffle Systems Ying Yang Suspension Detail

Baffle Systems Ying Yang Detail

Baffle Systems Ying Yang Lite Detail - Midnight & Linen

Baffle Systems Ying Yang Lite Ceiling Detail

Yin-Yang Baffle System features 32 prefabricated baffles with mirrored, interconnected curves. Baffles press-fit into notched cross members for clean, tool-free assembly. Suspend, mount, or run continuously from ceiling to wall.