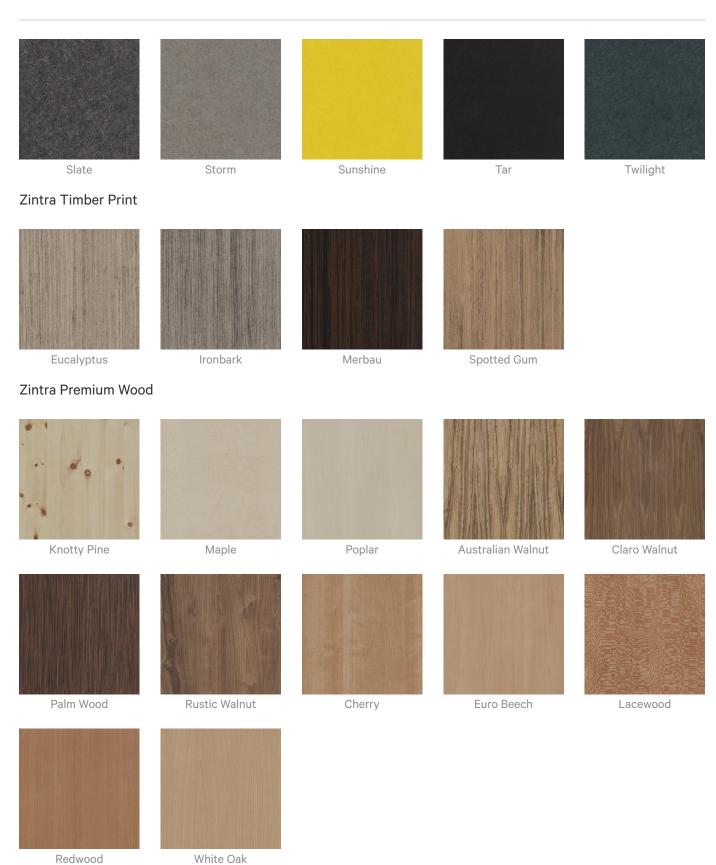

#### Color & Finish Options

#### Zintra 12mm Solid PET

Zintra Premium Material

Acoustic Baffles