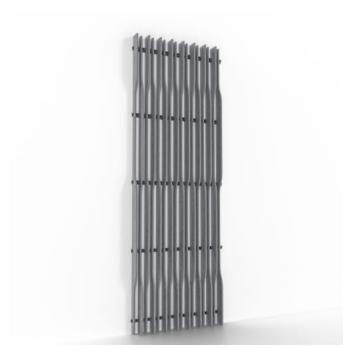

Baffle Systems Ying Yang Ceiling Detail

Baffle Systems Ying Yang Suspension Detail

Baffle Systems Ying Yang Detail

Baffle Systems Ying Yang Lite Detail - Midnight & Linen

Baffle Systems Ying Yang Lite Ceiling Detail

Baffle Systems Ying Yang Lite Suspension Detail

Baffle Systems Ying Yang Lite Detail

Baffle Systems Ying Yang Lite Corner Detail

Baffle Systems Direct Mounting Detail

Baffle Systems Suspension Detail

Acoustic Baffles

Yin-Yang Baffle System features 32 prefabricated baffles with mirrored, interconnected curves. Baffles press-fit into notched cross members for clean, tool-free assembly. Suspend, mount, or run continuously from ceiling to wall.