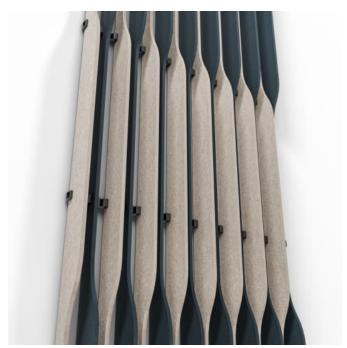

Acoustic Baffles

Brand: Zintra

Collections: Baffle Systems

Applications: Walls, Ceilings, Wall To Ceiling

Baffle Systems Ying Yang Detail - Midnight & Linen

Baffle Systems Ying Yang Detail - Midnight & Linen

Baffle Systems Ying Yang Ceiling Detail

Baffle Systems Ying Yang Suspension Detail

Baffle Systems Ying Yang Detail

Baffle Systems Ying Yang Lite Detail - Midnight & Linen

Baffle Systems Ying Yang Lite Ceiling Detail

Yin-Yang Baffle System features 32 prefabricated baffles with mirrored, interconnected curves. Baffles press-fit into notched cross members for clean, tool-free assembly. Suspend, mount, or run continuously from ceiling to wall.