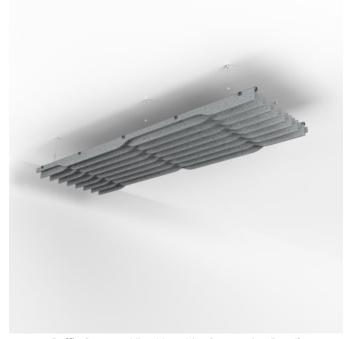

Acoustic Baffles

Brand: Zintra

Collections: Baffle Systems

Applications: Walls, Ceilings, Wall To Ceiling

Baffle Systems Ying Yang Detail - Midnight & Linen

Baffle Systems Ying Yang Detail - Midnight & Linen

Baffle Systems Ying Yang Ceiling Detail

Baffle Systems Ying Yang Suspension Detail

Baffle Systems Ying Yang Detail

Baffle Systems Ying Yang Lite Detail - Midnight & Linen

Baffle Systems Ying Yang Lite Ceiling Detail

Yin-Yang Baffle System features 32 prefabricated baffles with mirrored, interconnected curves. Baffles press-fit into notched cross members for clean, tool-free assembly. Suspend, mount, or run continuously from ceiling to wall.