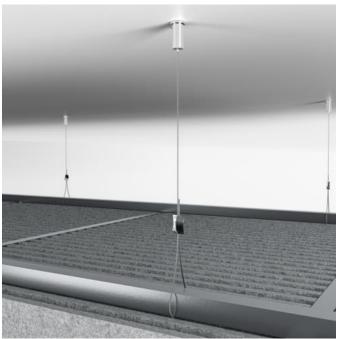

Baffle Systems Ying Yang Ceiling Detail

Baffle Systems Ying Yang Suspension Detail

Baffle Systems Ying Yang Detail

Baffle Systems Ying Yang Lite Detail - Midnight & Linen

Baffle Systems Ying Yang Lite Ceiling Detail

Baffle Systems Ying Yang Lite Suspension Detail

Baffle Systems Ying Yang Lite Detail

Baffle Systems Ying Yang Lite Corner Detail

Baffle Systems Direct Mounting Detail

Baffle Systems Suspension Detail

Acoustic Baffles

Yin-Yang Baffle System features 32 prefabricated baffles with mirrored, interconnected curves. Baffles press-fit into notched cross members for clean, tool-free assembly. Suspend, mount, or run continuously from ceiling to wall.