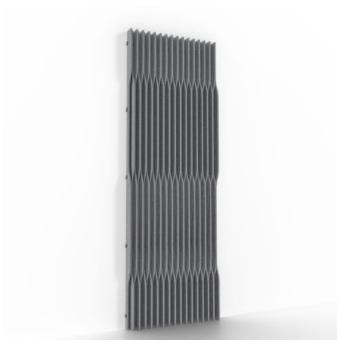

Baffle Systems Ying Yang Ceiling Detail

Baffle Systems Ying Yang Suspension Detail

Baffle Systems Ying Yang Detail

Baffle Systems Ying Yang Lite Detail - Midnight & Linen

Baffle Systems Ying Yang Lite Ceiling Detail

Yin-Yang Baffle System features 32 prefabricated baffles with mirrored, interconnected curves. Baffles press-fit into notched cross members for clean, tool-free assembly. Suspend, mount, or run continuously from ceiling to wall.