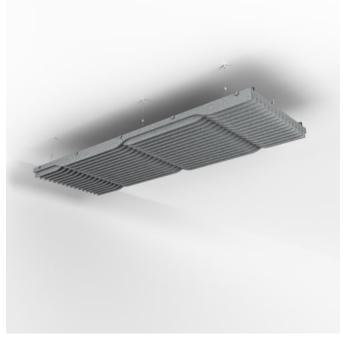

Acoustic Baffles

Brand: Zintra

Collections: Baffle Systems

Applications: Walls, Ceilings, Wall To Ceiling

Baffle Systems Ying Yang Detail - Midnight & Linen

Baffle Systems Ying Yang Detail - Midnight & Linen

Yin-Yang Baffle System features 32 prefabricated baffles with mirrored, interconnected curves. Baffles press-fit into notched cross members for clean, tool-free assembly. Suspend, mount, or run continuously from ceiling to wall.