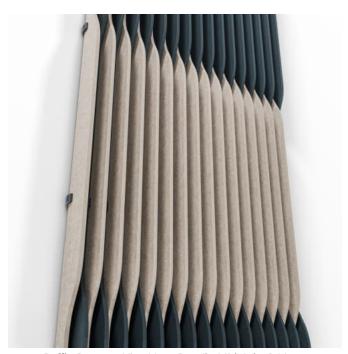

Baffle Systems Ying Yang Ceiling Detail

Baffle Systems Ying Yang Suspension Detail

Baffle Systems Ying Yang Detail

Baffle Systems Ying Yang Lite Detail - Midnight & Linen

Baffle Systems Ying Yang Lite Ceiling Detail

Baffle Systems Ying Yang Lite Suspension Detail

Baffle Systems Ying Yang Lite Detail

Baffle Systems Ying Yang Lite Corner Detail

Baffle Systems Direct Mounting Detail

Baffle Systems Suspension Detail

Acoustic Baffles

Yin-Yang Baffle System features 32 prefabricated baffles with mirrored, interconnected curves. Baffles press-fit into notched cross members for clean, tool-free assembly. Suspend, mount, or run continuously from ceiling to wall.