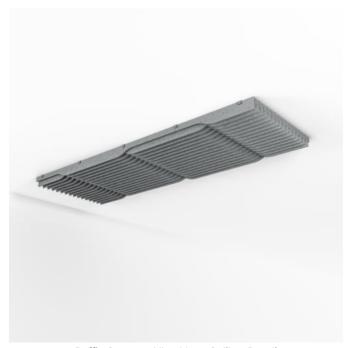

Baffle Systems Ying Yang Lite Suspension Detail

Baffle Systems Ying Yang Lite Detail

Baffle Systems Ying Yang Lite Corner Detail

Baffle Systems Direct Mounting Detail

Baffle Systems Suspension Detail

Acoustic Baffles

Yin-Yang Baffle System features 32 prefabricated baffles with mirrored, interconnected curves. Baffles press-fit into notched cross members for clean, tool-free assembly. Suspend, mount, or run continuously from ceiling to wall.