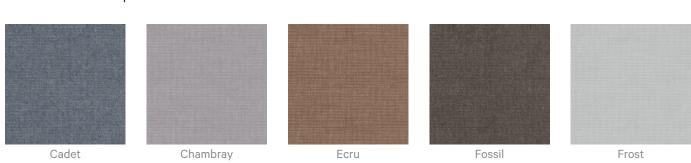

**Burlap** offers a refined take on textured linen, with a soft, organic aesthetic and a subtle woven character. Natural irregularities and tactile depth evoke the warmth of handcrafted fabric.

**Herring** reimagines the classic herringbone with rhythmic chevron detailing and a richly textured surface. Its structured geometry brings timeless elegance and architectural definition.

### Color & Finish Options

### Zintra Textile Burlap

Print

Print

7 of 8

Print

Storm Sunshine