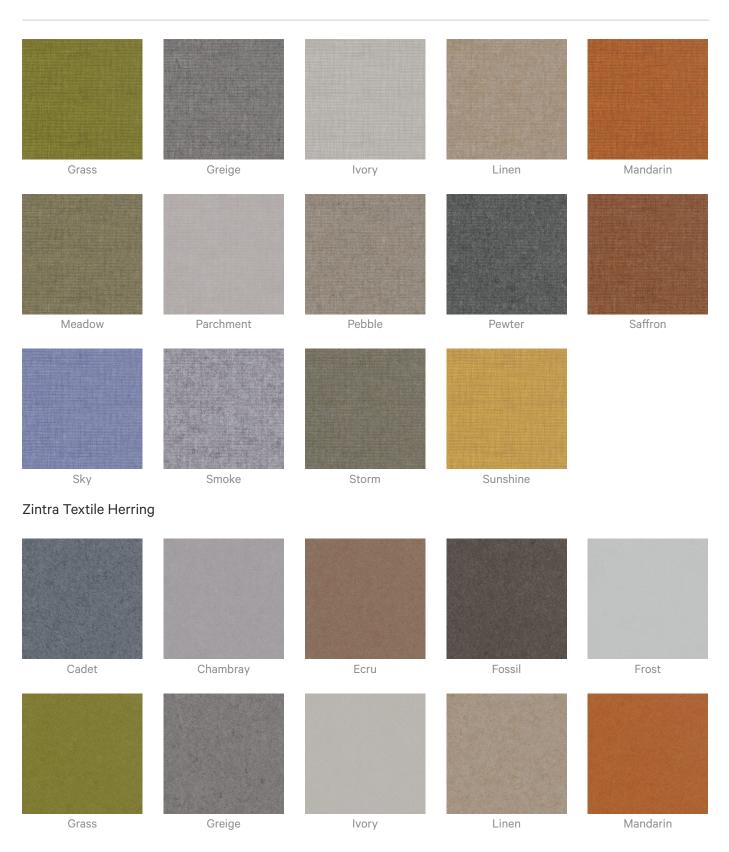

This collection features four distinctive designs: Braid, Burlap, Herring and Loom. Each brings a unique tactile quality and visual rhythm, offering designers versatile options for creating thoughtful, textured spaces.

**Burlap** offers a refined take on textured linen, with a soft, organic aesthetic and a subtle woven character. Natural irregularities and tactile depth evoke the warmth of handcrafted fabric.

**Herring** reimagines the classic herringbone with rhythmic chevron detailing and a richly textured surface. Its structured geometry brings timeless elegance and architectural definition.

### Color & Finish Options