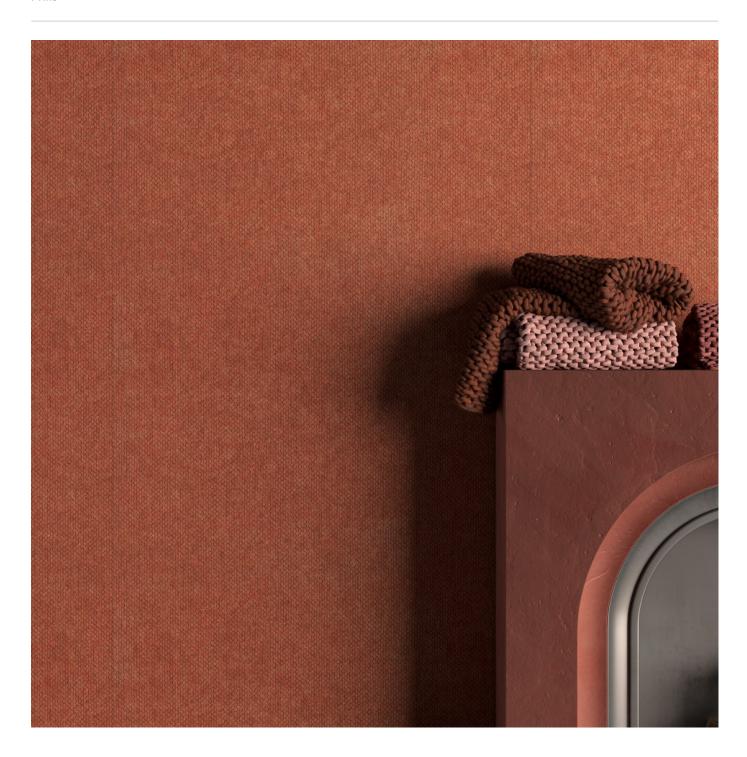

**Burlap** offers a refined take on textured linen, with a soft, organic aesthetic and a subtle woven character. Natural irregularities and tactile depth evoke the warmth of handcrafted fabric.

**Herring** reimagines the classic herringbone with rhythmic chevron detailing and a richly textured surface. Its structured geometry brings timeless elegance and architectural definition.

### Zintra Textile Burlap

Print

Print

7 of 8

Print

Storm Sunshine