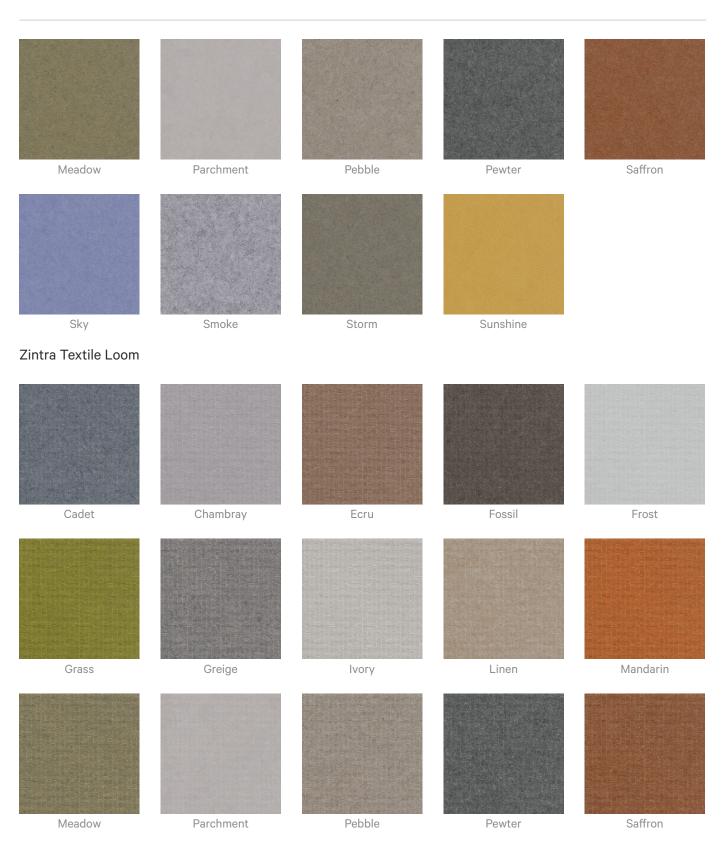

**Loom** reflects a more contemporary sensibility, drawing on the linear rhythm and spacing found in traditional weaving. Its minimalist texture creates a sense of movement and balance.

Zintra Textile designs bring flexibility, offered in both portrait and landscape orientations. Perfect for workplace, education, retail, or hospitality settings—where sound control meets design intent.

### Color & Finish Options