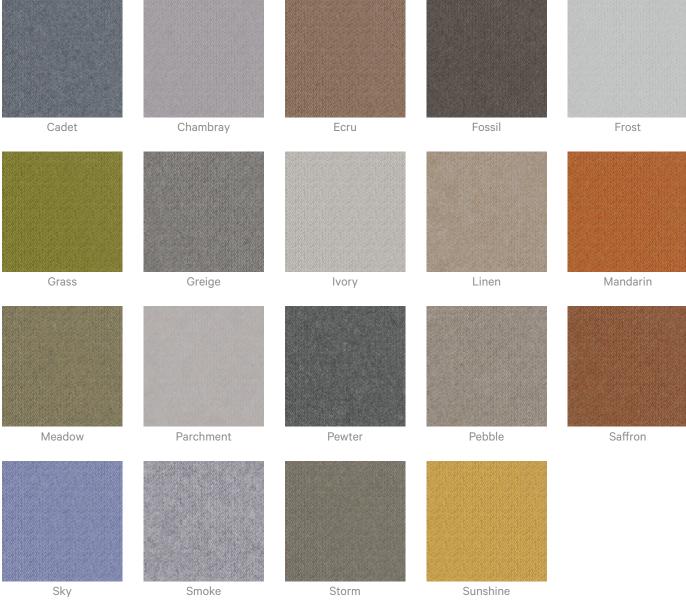

A tactile collection of four designs—Braid, Burlap, Herring, and Loom—bringing woven texture to acoustic surfaces. Available in 19 colourways to suit a range of interior styles.

✓ Acoustic ✓ Bleach Cleanable ✓ Easy Clean

#### Description

The Look of Fabric. The Sound of Zintra.

Zintra Textile collection redefines PET acoustics with the rich texture of woven materials and bold, market-fresh colorways. Designed to rival traditional fabric solutions, this innovative collection introduces 19 striking Pantone-matched colourways, from quiet neutrals to vibrant juxtaposed tones. The palette has been curated to complement contemporary spaces while 4 distinct designs offer new opportunities for creative expression.

### Color & Finish Options